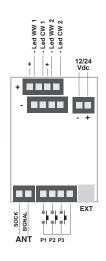

## TOP-V8/CCT2

12-24 Vdc

LED CCT

Control unit with dimmer function and dynamic white control for CCT LEDs with constant voltage. 12 to 36 Vdc power supply. 4 outputs, max 8A per output (CW1,WW1,CW2,WW2) and total max power 24A. Radio receiver 433.92MHz. Two wired inputs. Output for power extender.

| Code                          | TOP-V8/CCT2                    |
|-------------------------------|--------------------------------|
| Power supply                  | 12-36Vdc                       |
| Output                        | 4 x Led 12-24 V - 2 Canali CCT |
|                               | Potenza max per uscita: 8A     |
|                               | (96W with 12V, 192W with 24V)  |
|                               | Potenza max totale: 24A        |
|                               | (288W with 12V, 576W with 24V  |
| Function                      | Controllo CCT                  |
| HCL - Circadian cycle         | Con Hub100 - Hub200            |
| Input                         | 2 pulsanti NA                  |
| No. Programmable transmitters | 30                             |
| Radio frequency               | 433.920Mhz ISM                 |
| Protection rating             | IP20                           |
| Working temperature           | -20 +55 °C                     |
| Dimensions                    | 174x46x35                      |