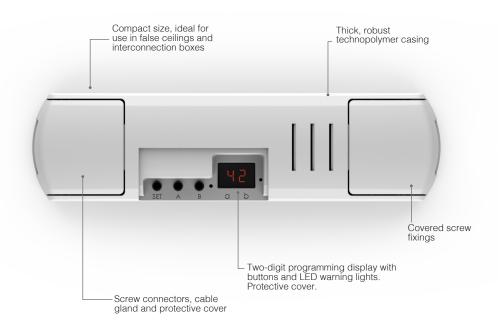

| Potenza max per uscita: 8A     |
|                               | (96W with 12V, 192W with 24V)  |
|                               | Potenza max totale: 24A        |
|                               | (288W with 12V, 576W with 24V  |
| Function                      | Controllo CCT                  |
| HCL - Circadian cycle         | Con Hub100 - Hub200            |
| Input                         | 2 pulsanti NA                  |
| No. Programmable transmitters | 30                             |
| Radio frequency               | 433.920Mhz ISM                 |
| Protection rating             | IP20                           |
| Working temperature           | -20 +55 °C                     |
| Dimensions                    | 174x46x35                      |

## **TOP LINEA**