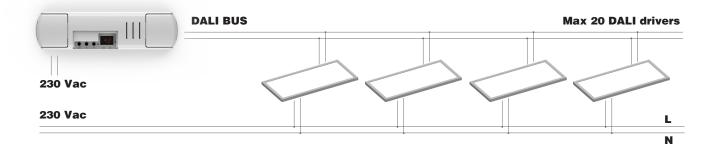

## TOP-DL20

Command interface for driver control with DALI input (Max 20 devices, broadcast command). 230Vac power supply. Radio receiver 433.92MHz. One wired input.

| Code                          | TOP-DL20                       |
|-------------------------------|--------------------------------|
| Power supply                  | 110-240 Vac                    |
| Output                        | Broadcast                      |
|                               | DALI signal                    |
| Function                      | Dimmer                         |
| Programmable parameters       | Timer On, Last intensity value |
|                               | memory                         |
| Max DALI drivers              | 20                             |
| Input                         | 1 NO Push button               |
| No. Programmable transmitters | 30                             |
| Radio frequency               | 433.920 MHz ISM                |
| Protection rating             | IP20                           |
| Working temperature           | -20 +55 °C                     |
| Dimensions                    | 174x46x35 mm                   |
|                               |                                |