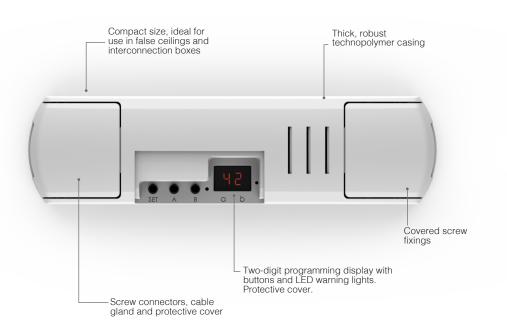

## TOP-DL20

Command interface for driver control with DALI input (Max 20 devices, broadcast command). 230Vac power supply. Radio receiver 433.92MHz. One wired input.

| Code                          | TOP-DL20                       |
|-------------------------------|--------------------------------|
| Power supply                  | 110-240 Vac                    |
| Output                        | Broadcast                      |
|                               | DALI signal                    |
| Function                      | Dimmer                         |
| Programmable parameters       | Timer On, Last intensity value |
|                               | memory                         |
| Max DALI drivers              | 20                             |
| Input                         | 1 NO Push button               |
| No. Programmable transmitters | 30                             |
| Radio frequency               | 433.920 MHz ISM                |
| Protection rating             | IP20                           |
| Working temperature           | -20 +55 °C                     |
| Dimensions                    | 174x46x35 mm                   |
|                               |                                |