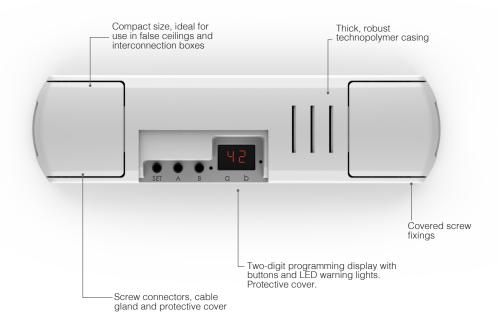

## **TOP-0110/ONE**

230 V 0-1/10V Output

Control unit with dimmer function for Led driver with input 0-1/10V. 230Vac power supply. 1 output, max power 2000W (integrated relay).

Radio receiver 433.92MHz. 1 wired input.

Integrated WiFi mmodule for remote control by App OneSmart and voice command.

| Code                          | TOP-0110/ONE                                                                            |
|-------------------------------|-----------------------------------------------------------------------------------------|
| Power supply                  | Da rete 110-240 Vac                                                                     |
| Output                        | Settable 0-10V or 1-10V<br>230Vac relay Max 2000W                                       |
| Function                      | Dimmer                                                                                  |
| Programmable parameters       | Timer On, Fade On, Fade Off,<br>Last intensity value memory,<br>Minimum intensity value |
| Input                         | 1 NO push buttons                                                                       |
| No. Programmable transmitters | 30                                                                                      |
| Radio frequency               | 433.920 MHz ISM                                                                         |
| Wireless Smart                | WiFi 2,4GHz                                                                             |
| Smart remote control          | App OneSmart                                                                            |
| Voice commands                | Google Home, Alexa Amazon                                                               |
| Protection rating             | IP20                                                                                    |
| Working temperature           | -20 +55 °C                                                                              |
| Dimensions                    | 174x46x35 mm                                                                            |