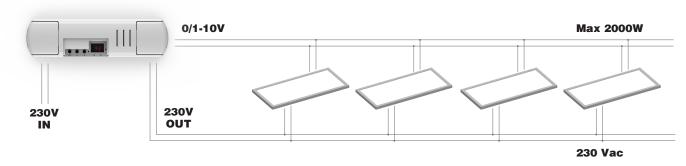

## **TOP-0110/ONE**

230 V 0-1/10V Output

Control unit with dimmer function for Led driver with input 0-1/10V. 230Vac power supply. 1 output, max power 2000W (integrated relay).

Radio receiver 433.92MHz. 1 wired input.

Integrated WiFi mmodule for remote control by App OneSmart and voice command.

| Code                          | TOP-0110/ONE                                                                            |
|-------------------------------|-----------------------------------------------------------------------------------------|
| Power supply                  | Da rete 110-240 Vac                                                                     |
| Output                        | Settable 0-10V or 1-10V<br>230Vac relay Max 2000W                                       |
| Function                      | Dimmer                                                                                  |
| Programmable parameters       | Timer On, Fade On, Fade Off,<br>Last intensity value memory,<br>Minimum intensity value |
| Input                         | 1 NO push buttons                                                                       |
| No. Programmable transmitters | 30                                                                                      |
| Radio frequency               | 433.920 MHz ISM                                                                         |
| Wireless Smart                | WiFi 2,4GHz                                                                             |
| Smart remote control          | App OneSmart                                                                            |
| Voice commands                | Google Home, Alexa Amazon                                                               |
| Protection rating             | IP20                                                                                    |
| Working temperature           | -20 +55 °C                                                                              |
| Dimensions                    | 174x46x35 mm                                                                            |