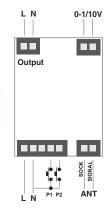

## **TOP-0110/ONE**

230 V 0-1/10V Output

Control unit with dimmer function for Led driver with input 0-1/10V. 230Vac power supply. 1 output, max power 2000W (integrated relay).

Radio receiver 433.92MHz. 1 wired input.

Integrated WiFi mmodule for remote control by App OneSmart and voice command.

| Code                          | TOP-0110/ONE                                                                            |
|-------------------------------|-----------------------------------------------------------------------------------------|
| Power supply                  | Da rete 110-240 Vac                                                                     |
| Output                        | Settable 0-10V or 1-10V<br>230Vac relay Max 2000W                                       |
| Function                      | Dimmer                                                                                  |
| Programmable parameters       | Timer On, Fade On, Fade Off,<br>Last intensity value memory,<br>Minimum intensity value |
| Input                         | 1 NO push buttons                                                                       |
| No. Programmable transmitters | 30                                                                                      |
| Radio frequency               | 433.920 MHz ISM                                                                         |
| Wireless Smart                | WiFi 2,4GHz                                                                             |
| Smart remote control          | App OneSmart                                                                            |
| Voice commands                | Google Home, Alexa Amazon                                                               |
| Protection rating             | IP20                                                                                    |
| Working temperature           | -20 +55 °C                                                                              |
| Dimensions                    | 174x46x35 mm                                                                            |