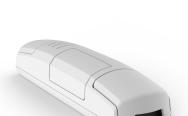

## **TOP-0110/ONE**

230 V 0-1/10V Output

Control unit with dimmer function for Led driver with input 0-1/10V. 230Vac power supply. 1 output, max power 2000W (integrated relay).

Radio receiver 433.92MHz. 1 wired input.

Integrated WiFi mmodule for remote control by App OneSmart and voice command.

| Code                          | TOP-0110/ONE                                                                            |
|-------------------------------|-----------------------------------------------------------------------------------------|
| Power supply                  | Da rete 110-240 Vac                                                                     |
| Output                        | Settable 0-10V or 1-10V<br>230Vac relay Max 2000W                                       |
| Function                      | Dimmer                                                                                  |
| Programmable parameters       | Timer On, Fade On, Fade Off,<br>Last intensity value memory,<br>Minimum intensity value |
| Input                         | 1 NO push buttons                                                                       |
| No. Programmable transmitters | 30                                                                                      |
| Radio frequency               | 433.920 MHz ISM                                                                         |
| Wireless Smart                | WiFi 2,4GHz                                                                             |
| Smart remote control          | App OneSmart                                                                            |
| Voice commands                | Google Home, Alexa Amazon                                                               |
| Protection rating             | IP20                                                                                    |
| Working temperature           | -20 +55 °C                                                                              |
| Dimensions                    | 174x46x35 mm                                                                            |