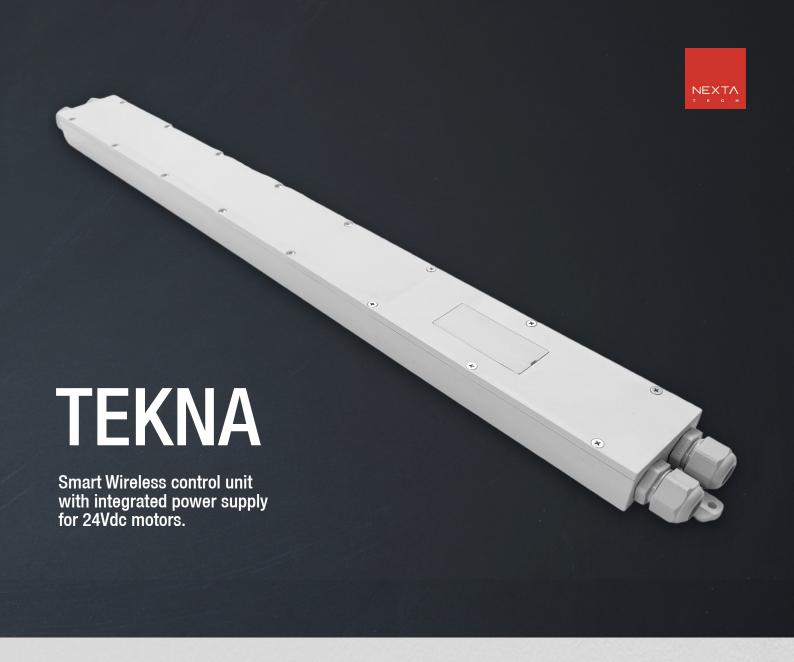

## **TKM 100/ONE**

# Control unit for 24Vdc motor with integrated switches or with amperometic control

- 1. 230V power input cable L=50cm
- 2. Input for rain and wind sensors, cable L=50cm
- 3. Temperature sensor 2 ingressi pulsante, cable L=50cm
- 4. Motor output 24Vdc, cable L=50cm

| Code                    | TKM 100/ONE                       | TKM 250/ONE                       |
|-------------------------|-----------------------------------|-----------------------------------|
| Power supply            | 230 Vac                           | 230 Vac                           |
| Integrated power supply | 100W                              | 250W                              |
| Max power motor         | 100W                              | 250W                              |
| Fuction                 | Open-Stop-Close / Partial opening | Open-Stop-Close / Partial opening |
| N. prog. transmitters   | 30                                | 30                                |
| Radio Frequency         | 433.920 MHz ISM (868 on request)  | 433.920 MHz ISM (868 on request)  |
| Wireless Smart          | WiFi 2,4GHz                       | WiFi 2,4GHz                       |
| Remote Smart control    | App OneSmart                      | App OneSmart                      |
| Voice control           | Google home, Alexa Amazon         | Google home, Alexa Amazon         |
| IP Level protection     | IP66                              | IP66                              |
| Working temperature     | -20 +55 °C                        | -20 +55 °C                        |
| Dimensions              | 54x26x600 mm                      | 54x26x600 mm                      |