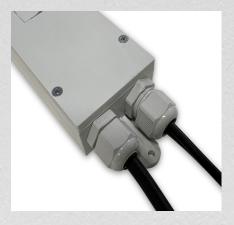

# Control unit for 24Vdc motor with integrated switches or with amperometic control

- 1. 230V power input cable L=50cm
- 2. Input for rain and wind sensors, cable L=50cm
- 3. Temperature sensor 2 ingressi pulsante, cable L=50cm
- 4. Motor output 24Vdc, cable L=50cm