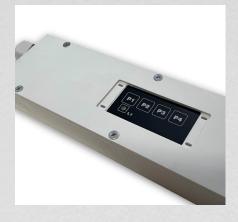

## **24VDC MOTORS CONTROL**



Ideal for management of 24Vdc linear motors for pergolas



Smart and wireless electronics control for remote command



IP66 plastic box with wiring and customizable connectors

## **TKM 100/ONE**



# Control unit for 24Vdc motor with integrated switches or with amperometic control





- 1. 230V power input cable L=50cm
- 2. Input for rain and wind sensors, cable L=50cm
- 3. Temperature sensor 2 ingressi pulsante, cable L=50cm
- 4. Motor output 24Vdc, cable L=50cm

| Code                    | TKM 100/ONE                       | TKM 250/ONE                       |
|-------------------------|-----------------------------------|-----------------------------------|
| Power supply            | 230 Vac                           | 230 Vac                           |
| Integrated power supply | 100W                              | 250W