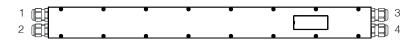

# Control unit for 24Vdc motor with integrated switches or with amperometic control

- 1. 230V power input cable L=50cm
- 2. Input for rain and wind sensors, cable L=50cm
- 3. Temperature sensor 2 ingressi pulsante, cable L=50cm
- 4. Motor output 24Vdc, cable L=50cm