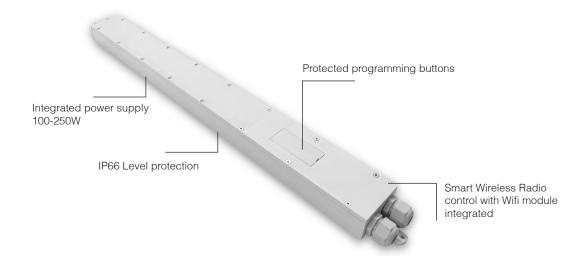

## **TKM 100/ONE**

# Control unit for 24Vdc motor with integrated switches or with amperometic control

- 1. 230V power input cable L=50cm
- 2. Input for rain and wind sensors, cable L=50cm
- 3. Temperature sensor 2 ingressi pulsante, cable L=50cm
- 4. Motor output 24Vdc, cable L=50cm

| Code                    | TKM 100/ONE                       | TKM 250/ONE                       |
|-------------------------|-----------------------------------|-----------------------------------|
| Power supply            | 230 Vac                           | 230 Vac                           |
| Integrated power supply | 100W                              | 250W                              |
| Max power motor         | 100W                              | 250W                              |
| Fuction                 | Open-Stop-Close / Partial opening | Open-Stop-Close / Partial opening |
| N. prog. transmitters   | 30                                | 30                                |
| Radio Frequency         | 433.920 MHz ISM (868 on request)  | 433.920 MHz ISM (868 on request)  |
| Wireless Smart          | WiFi 2,4GHz                       | WiFi 2,4GHz                       |
| Remote Smart control    | App OneSmart                      | App OneSmart                      |
| Voice control           | Google home, Alexa Amazon         | Google home, Alexa Amazon         |
| IP Level protection     | IP66                              | IP66                              |
| Working temperature     | -20 +55 °C                        | -20 +55 °C                        |
| Dimensions              | 54x26x600 mm                      | 54x26x600 mm                      |