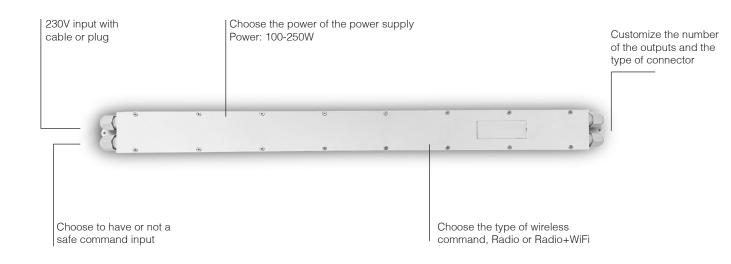

# **CUSTOMIZE YOUR CONTROL UNIT**

For MOQ 20pcs it's possible customize input and output wiring by command and power supply of the code TKL 100/ONE4.

## **CREATE YOUR OWN CODE**

#### Example: CODE: TKL250 W8/4EP/Pi

Control unit with Radio 868Mhz and Wifi command for 4 24V LEDs lines with EP type output connector, 230V power supply with Schuko plug. Two wired inputs for command ON-OFF o synchronized or indipendent dimming of all LED outputs.