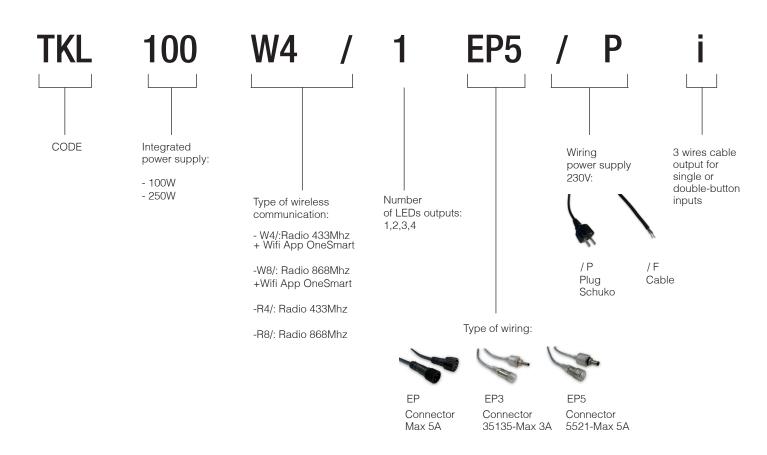

# **CUSTOMIZE YOUR CONTROL UNIT**

For MOQ 20pcs it's possible customize input and output wiring by command and power supply of the code TKL 100/ONE4.

## **CREATE YOUR OWN CODE**

#### Example: CODE: TKL250 W8/4EP/Pi

Control unit with Radio 868Mhz and Wifi command for 4 24V LEDs lines with EP type output connector, 230V power supply with Schuko plug. Two wired inputs for command ON-OFF o synchronized or indipendent dimming of all LED outputs.