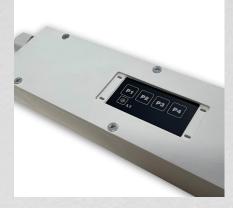

# TEKNA

Smart Wireless control unit with integrated power supply for 24Vdc LEDs.

# **24VDC LEDs CONTROL**



Ideal for the management of the lighting of pergolas and outdoor systems



Smart and wireless electronics control for remote command



IP66 plastic box with wiring and customizable connectors

## **TKL 100/ONE** Universal LED controller settable as Dimmer LED Control, CCT tunable white, RGB or RGBW.





| Code                    | TKL 100/ONE                                      | TKL 250/ONE                                  |
|-------------------------|--------------------------------------------------|----------------------------------------------|
| Power supply            | 230 Vac                                          | 230 Vac                                      |
| Integrated power supply | 100W                                             | 250W                                         |
| Max power on outputs    | Max 100W for output