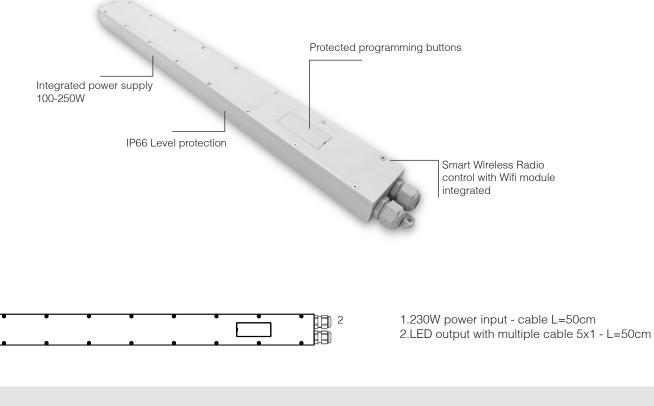

## **TKL 100/ONE** Universal LED controller settable as Dimmer LED Control, CCT tunable white, RGB or RGBW.

| Code                    | TKL 100/ONE                                      | TKL 250/ONE                                  |
|-------------------------|--------------------------------------------------|----------------------------------------------|
| Power supply            | 230 Vac                                          | 230 Vac                                      |
| Integrated power supply | 100W                                             | 250W                                         |
| Max power on outputs    | Max 100W for output                              | Max 120W for output<br>Max on 4 outputs 250W |
| Settable fuction        | Dimmer 4 synchronized outputs, CCT,<br>RGB, RGBW | Dimmer 4 synchronized outputs                |
| N. prog. transmitters   | 30                                               | 30                                           |
| Radio Frequency         | 433.920 MHz ISM (868 on request)                 | 433.920 MHz ISM (868 on request)             |
| Wireless Smart          | WiFi 2,4GHz                                      | WiFi 2,4GHz                                  |
| Remote Smart control    | App OneSmart                                     | App OneSmart                                 |
| Voice control           | Google home, Alexa Amazon                        | Google home, Alexa Amazon                    |
| IP Level protection     | IP66                                             | IP66                                         |
| Working temperature     | -20 +55 °C                                       | -20 +55 °C                                   |
| Dimensions              | 54x26x600 mm                                     | 54x26x600 mm                                 |

# TKL 100/ONE4 LEDs control 4 indipendent Dimmer outputs