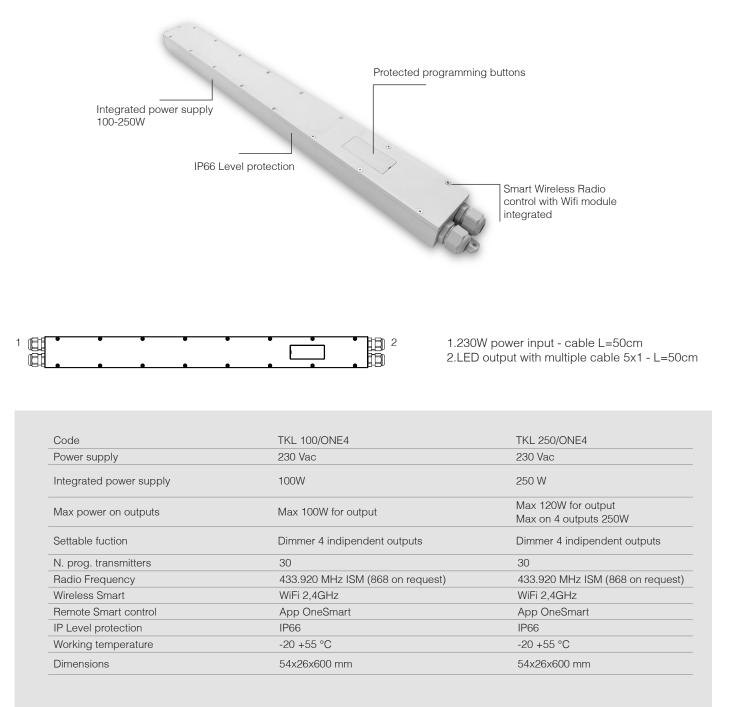

# TKL 100/ONE4 LEDs control 4 indipendent Dimmer outputs

## **TKL 100/ONE** Universal LED controller settable as Dimmer LED Control, CCT tunable white, RGB or RGBW.

| Code                    | TKL 100/ONE                                      | TKL 250/ONE                                  |
|-------------------------|--------------------------------------------------|----------------------------------------------|
| Power supply            | 230 Vac                                          | 230 Vac                                      |
| Integrated power supply | 100W                                             | 250W                                         |
| Max power on outputs    | Max 100W for output                              | Max 120W for output<br>Max on 4 outputs 250W |
| Settable fuction        | Dimmer 4 synchronized outputs, CCT,<br>RGB, RGBW | Dimmer 4 synchronized outputs                |
| N. prog. transmitters   | 30                                               | 30                                           |
| Radio Frequency         | 433.920 MHz ISM (868 on request)                 | 433.920 MHz ISM (868 on request)             |
| Wireless Smart          | WiFi 2,4GHz                                      | WiFi 2,4GHz                                  |
| Remote Smart control    | App OneSmart                                     | App OneSmart                                 |
| Voice control           | Google home, Alexa Amazon                        | Google home, Alexa Amazon                    |
| IP Level protection     | IP66                                             | IP66                                         |
| Working temperature     | -20 +55 °C                                       | -20 +55 °C                                   |
| Dimensions              | 54x26x600 mm                                     | 54x26x600 mm                                 |