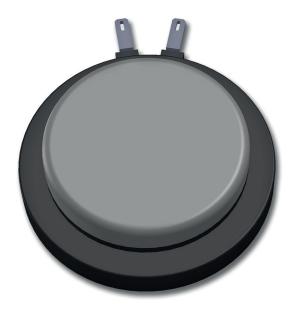

## 3 -SPEAKER FIXING

### Warnings

- The surface speaker is designed for being fixed on surfaces that affords the vibration for the sound transmission. To avoid therefore material like the concrete, fire-bricks, floor tiles.

Before to proceed to the definitive implantation it is advised to test the system pressing the speaker with the hand against the surface

- The quality of the sound depends on the material on which the speakr has been fixed.

#### **Definitive implantation:**

- To clean the surface carefully
- To remove the adhesive tape and to press the speaker against the surface for some second.