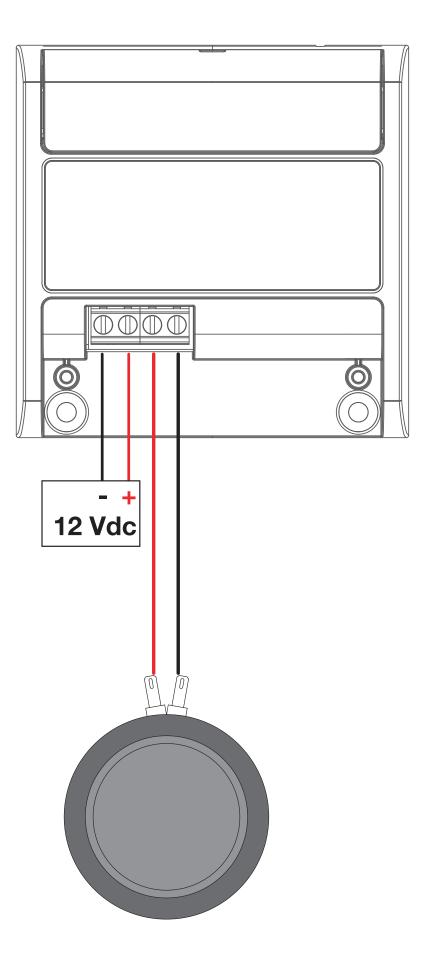

# **1.1 TECHNICAL DATA**

| Power supply | 12 Vdc          |  |
|--------------|-----------------|--|
| Power PS     | minimum15W      |  |
| Output       | Surface speaker |  |
| Power output | 8W (40hm)       |  |