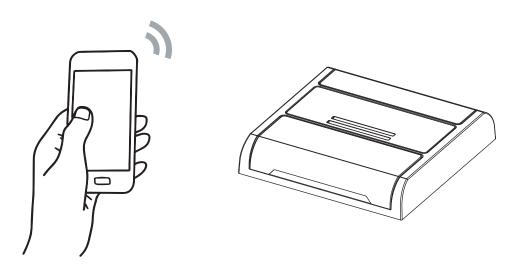

#### Procedure

- Activate the bluetooth connection on the device (smartphone or PC)
- Open the page of "Device connection".
- Connect the smartphone or the PC with the device BT SPEAKER.

After the connection the audio will be amplified by the surface speaker

#### WARNINGS

- After the first connection, the device (Smartphone or PC) will be connected automatically every time it will enter in the range of the speaker.

- It's possible to connect only one by one device-speaker