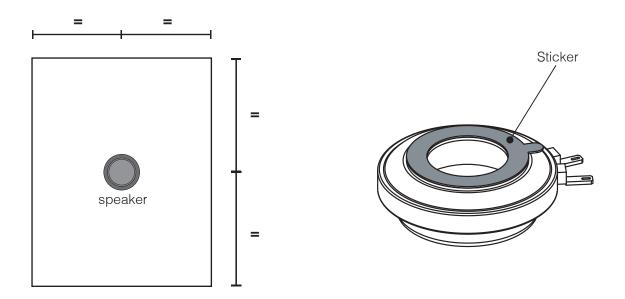

# **1.2 - DIMENSIONS**

4

## 3 -SPEAKER FIXING

### Warnings

- The surface speaker is designed for being fixed on surfaces that affords the vibration for the sound transmission. To avoid therefore material like the concrete, fire-bricks, floor tiles.

#### **Definitive implantation:**

- To clean the surface carefully
- To remove the adhesive tape and to press the speaker against the surface for some second.