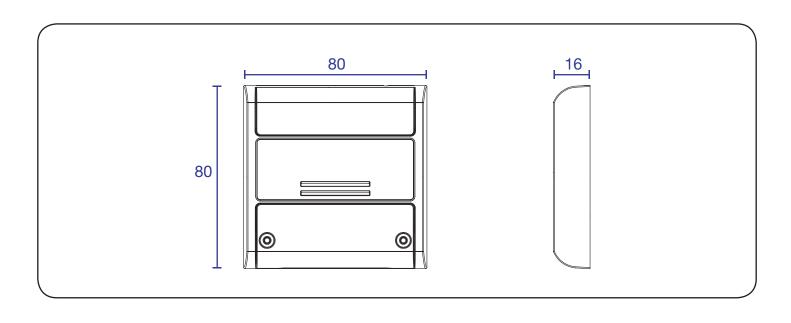

## INDEX

- **1 PRODUCT FEATURES** 
  - 1.1 TECHNICAL DATA
  - 1.2 **DIMENSIONS**
- 2 CONNECTIONS
- **3 SPEAKER FIXING**
- 4 AUDIO PLAY

# **1 - PRODUCT FEATURES**

# **1.1 TECHNICAL DATA**

| Power supply | 12 Vdc          |  |
|--------------|-----------------|--|
| Power PS     | minimum15W      |  |
| Output       | Surface speaker |  |
| Power output | 8W (40hm)       |  |

# **1.2 - DIMENSIONS**





4

## 3 -SPEAKER FIXING

### Warnings

- The surface speaker is designed for being fixed on surfaces that affords the vibration for the sound transmission. To avoid therefore material like the concrete, fire-bricks, floor tiles.

Before to proceed to the definitive implantation it is advised to test the system pressing the speaker with the hand against the surface

- The quality of the sound depends on the material on which the speakr has been fixed.



#### **Definitive implantation:**

- To clean the surface carefully
- To remove the adhesive tape and to press the speaker against the surface for some second.



#### Procedure

- Activate the bluetooth connection on the device (smartphone or PC)
- Open the page of "Device connection".
- Connect the smartphone or the PC with the device