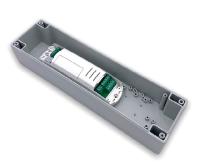

## SCREEN-M400/One

Control unit for 4 tubular 230V motors. Integrated radio receiver 433,92MHz, Smartphone control with WiFi-Cloud technology. Three Power su

230 Vac Input

Motor

| Code                  | SCREEN-M400/ONE                                     |
|-----------------------|-----------------------------------------------------|
| Power supply          | 230 Vac                                             |
| Motors                | 4 x Max 500W.                                       |
| Command inputs        | 4 inputs that can be set as wired or sensor control |
| Wired weather sensors | Wind - Sun -Rain                                    |
| Radio frequency       | 433.920 MHz ISM                                     |
| Wireless Smart        | WiFi 2,4 GHz                                        |
| Remote smart control  | App OneSmart                                        |
| IP protection         | IP55                                                |
| Working temperature   | -20 +55 °C                                          |
| Dimensions            | 310x70x80 mm                                        |
|                       |                                                     |