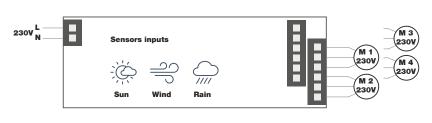

Wired

Š

Radio RF

1

App WiF

adio RF

•))

wired inputs that can be set for weather sensors or wired commands.

## **Electrical connections**