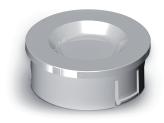

## Touch control

Round is the recessed radio remote control with capacitive touch technology, ideal for installation on shelves, bookcases and under cupboards. Simply make a hole with a diameter of 35mm and a depth of 13mm to transform your furniture into an innovative control system.

#### ROUND-1G

Recessed radio control, rolling code 433.92 MHz, 1 key with settable function. CR2450 battery.
Optional surface fixation kit included.
Dimensions: D1 35mm - D2 38mm - H14mm