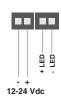

## **Constant voltage LED Control** Dimmer Led 12-24Vdc

12-24 Vdc

1 LED 12-24 Output

## PLANO-V5

Ultra-Slim Control unit with dimmer function. 12 to 24Vdc power supply. One output to manage LED with constant voltage 12-24Vdc, max 5A. Radio receiver 433.92MHz. (Only Radio)

| Code                          | Plano-V5                   |
|-------------------------------|----------------------------|
| Power supply                  | 12-24 Vdc                  |
| Output                        | 1 x Led 12-24 Vdc - Max 5A |
|                               | Max 60W a 12V              |
|                               | Max 120W a 24V             |
| Function                      | Dimmer                     |
| No. Programmable transmitters | 30                         |
| Radio frequency               | 433.920mhz ISM             |
| Protection rating             | IP20                       |
| Working temperature           | -20 +55 °C                 |
| Dimensions                    | 80x80x16 mm                |