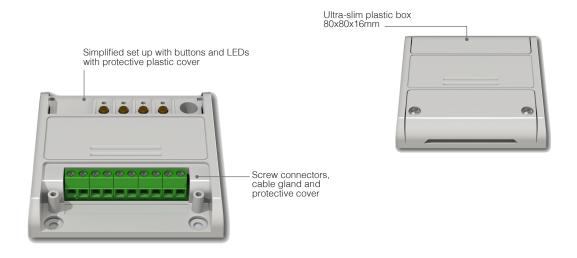

## PLANO-V5

Ultra-Slim Control unit with dimmer function. 12 to 24Vdc power supply. One output to manage LED with constant voltage 12-24Vdc, max 5A. Radio receiver 433.92MHz. (Only Radio)

| Code                          | Plano-V5                   |
|-------------------------------|----------------------------|
| Power supply                  | 12-24 Vdc                  |
| Output                        | 1 x Led 12-24 Vdc - Max 5A |
|                               | Max 60W a 12V              |
|                               | Max 120W a 24V             |
| Function                      | Dimmer                     |
| No. Programmable transmitters | 30                         |
| Radio frequency               | 433.920mhz ISM             |
| Protection rating             | IP20                       |
| Working temperature           | -20 +55 °C                 |
| Dimensions                    | 80x80x16 mm                |