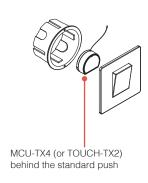

l for transforming wired wall buttons into radio controls. The innovative dual power supply, either from the mains or a battery, means it can be installed on wire-controlled units or on pre-existing sensors. The ISM (industrial, scientific and medical) radio frequency band guarantees a long range, even through walls and ceilings.





## TX Recessed remote controls

#### MCU-TX4

Radio control, rolling code 433.92 MHz, to transform standard wired buttons into radio controls, 4 channels with settable function. 110-240 Vac power supply or CR2032 battery. Dimensions: 52X43X21 mm.

#### TOUCH-TX2

Radio control, rolling code 433.92 MHz, to transform standard wired buttons into radio controls, 2 channels with settable function. CR2450 battery. Dimensions: 40X40X10 mm.

## TYPICAL INSTALLATION



Radio signal