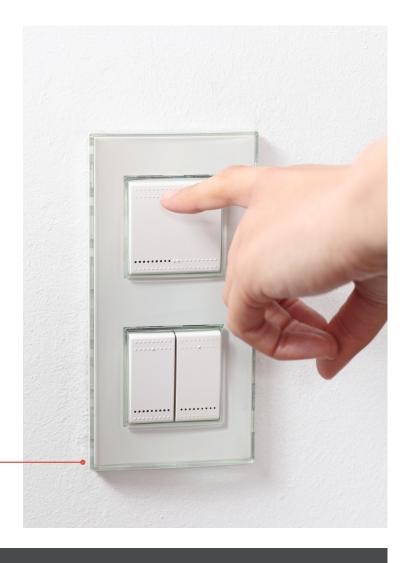

# RF transmitter modules for wired push buttons



# It transforms wired buttons into radio controls: fast and reliable wireless connection

Recessed remote control, ideal for transforming wired wall buttons into radio controls. The innovative dual power supply, either from the mains or a battery, means it can be installed on wire-controlled units or on pre-existing sensors. The ISM (industrial, scientific and medical) radio frequency band guarantees a long range, even through walls and ceilings.





## TX Recessed remote controls

#### MCU-TX4

Radio control, rolling code 433.92 MHz, to transform standard wired buttons into radio controls, 4 channels with settable function. 110-240 Vac power supply or CR2032 battery. Dimensions: 52X43X21 mm.

#### TOUCH-TX2

Radio control, rolling code 433.92 MHz, to transform standard wired buttons into radio controls, 2 channels with settable function. CR2450 battery. Dimensions: 40X40X10 mm.

## TYPICAL INSTALLATION



Radio signal