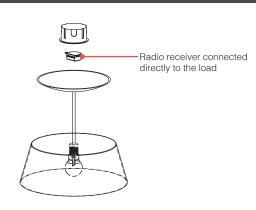

wired wall buttons into radio controls. The innovative dual power supply, either from the mains or a battery, means it can be installed on wire-controlled units or on pre-existing sensors. The ISM (industrial, scientific and medical) radio frequency band guarantees a long range, even through walls and ceilings.





## TX Recessed remote controls

#### MCU-TX4

Radio control, rolling code 433.92 MHz, to transform standard wired buttons into radio controls, 4 channels with settable function. 110-240 Vac power supply or CR2032 battery. Dimensions: 52X43X21 mm.

#### TOUCH-TX2

Radio control, rolling code 433.92 MHz, to transform standard wired buttons into radio controls, 2 channels with settable function. CR2450 battery. Dimensions: 40X40X10 mm.

## TYPICAL INSTALLATION



Radio signal