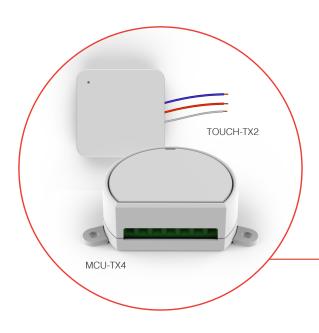

#### MCU-TX4

Radio control, rolling code 433.92 MHz, to transform standard wired buttons into radio controls, 4 channels with settable function. 110-240 Vac power supply or CR2032 battery. Dimensions: 52X43X21 mm.

#### TOUCH-TX2

Radio control, rolling code 433.92 MHz, to transform standard wired buttons into radio controls, 2 channels with settable function. CR2450 battery. Dimensions: 40X40X10 mm.