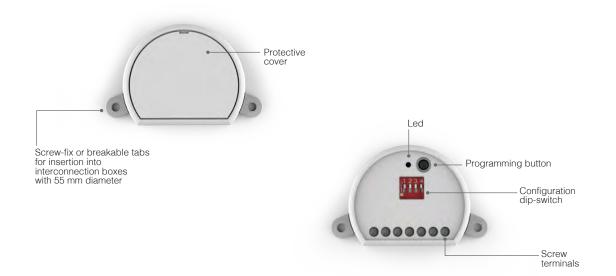

| Code                          | MCU-L1/ONE                |
|-------------------------------|---------------------------|
| Power supply                  | 110-240 Vac               |
| Outputs                       | 1 x Max 1000W             |
| Function                      | ON/OFF                    |
| Inputs                        | 1 (N.O. switch or button) |
| No. Programmable transmitters | 30                        |
| Radio Frequency               | 433.920MHz ISM            |
| Wireless Smart                | WiFi 2,4GHz               |
| Smart remote control          | App OneSmart              |
| Voice commands                | Google Home, Alexa Amazor |
| Protection rating             | IP20                      |
| Operating Temperatures        | -20 +55 °C                |
| Dimensions                    | 52x43x21 mm               |