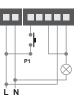

| Code                          | MCU-L1/ONE                |
|-------------------------------|---------------------------|
| Power supply                  | 110-240 Vac               |
| Outputs                       | 1 x Max 1000W             |
| Function                      | ON/OFF                    |
| Inputs                        | 1 (N.O. switch or button) |
| No. Programmable transmitters | 30                        |
| Radio Frequency               | 433.920MHz ISM            |
| Wireless Smart                | WiFi 2,4GHz               |
| Smart remote control          | App OneSmart              |
| Voice commands                | Google Home, Alexa Amazor |
| Protection rating             | IP20                      |
| Operating Temperatures        | -20 +55 °C                |
| Dimensions                    | 52x43x21 mm               |

Wi

Radio RF

Load 230 V

Output

230 V

input

On-Off

**MCU LINEA** 