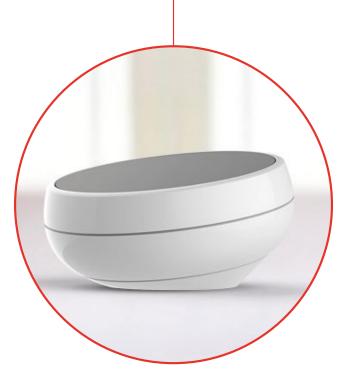

# Touch experience and cutting-edge design

Multi-channel remote control with capacitive touch technology, ideal for controlling shutters, blinds and dimmable or coloured lights. Combined with Nexta Tech lighting controllers, thanks to the brightness of RGB LEDs, the intensity of the light can easily be dimmed and the shade of colour and temperature of the white light controlled. Supplied with a wall or table support with magnetic contact, Hoblo 90 is equipped with an accelerometer that allows the controller to switch on instantly when picked up or moved. Dimensions: Diameter 90mm, h 30 mm.

#### DIMMER + RGB/W + CCT - Portable, table or wall remote control

Radio control, rolling code 433.92 MHz, 6 channels with settable function for controlling dimmable lights, CCT or RGB/RGBW lights.

#### FIXING ON SURFACES

Thanks to the possibility of 180  $^{\circ}$  rotation of the front ring, it is possible to fix HB90 on a wall or table. The magnetic support allows a comfortable and elegant attachment.