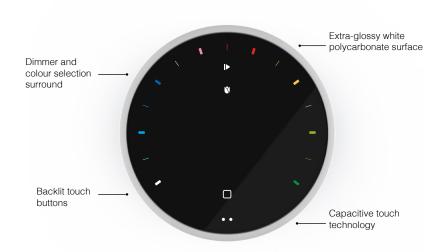

# Touch experience and cutting-edge design

Multi-channel remote control with capacitive touch technology, ideal for controlling shutters, blinds and dimmable or coloured lights. Combined with Nexta Tech lighting controllers, thanks to the brightness of RGB LEDs, the intensity of the light can easily be dimmed and the shade of colour and temperature of the white light controlled. Supplied with a wall or table support with magnetic contact, Hoblo 90 is equipped with an accelerometer that allows the controller to switch on instantly when picked up or moved. Dimensions: Diameter 90mm, h 30 mm.

#### DIMMER + RGB/W + CCT - Portable, table or wall remote control

Radio control, rolling code 433.92 MHz, 6 channels with settable function for controlling dimmable lights, CCT or RGB/RGBW lights.

#### FIXING ON SURFACES

Thanks to the possibility of 180  $^{\circ}$  rotation of the front ring, it is possible to fix HB90 on a wall or table. The magnetic support allows a comfortable and elegant attachment.