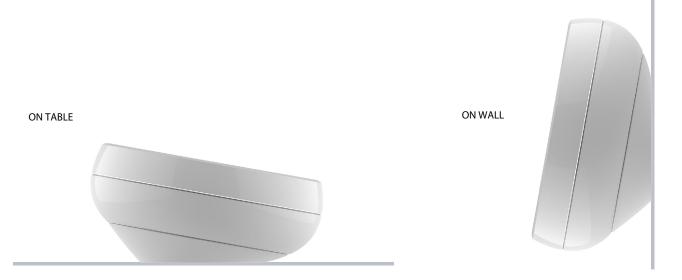

#### FIXING ON SURFACES

Thanks to the possibility of 180  $^{\circ}$  rotation of the front ring, it is possible to fix HB90 on a wall or table. The magnetic support allows a comfortable and elegant attachment.