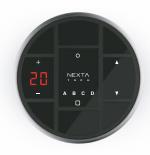

# PROGRAMMABLE - Remote control with unassigned functions, programmable

### HB80-6G

Radio control, rolling code 433.92 MHz, 6 keys with settable function.CR2450 battery.