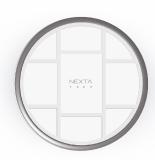

### HB80-6G

Radio control, rolling code 433.92 MHz, 6 keys with settable function.CR2450 battery.