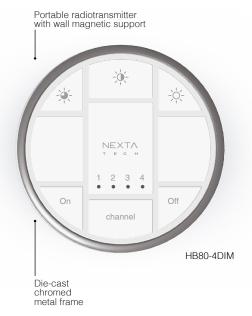

#### HB80-4DIM

Radio control, rolling code 433.92MHz, 4 channels + All, On-Off , dimmer up/down, select intensity, 30%-60%-100%. CR2450 battery.