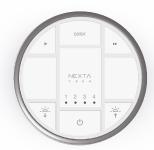

#### HB80-30D

Radio control, rolling code 433.92MHz, 30 channels and 4 groups, On-Off , dimmer up/down, open-close-stop (motor). CR2450 battery.