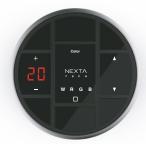

#### HB80-1DIM

Radio control, rolling code 433.92 MHz, 1 channel, On-Off function, dimmer up/down, select intensity, 30%-60%-100%. CR2450 battery.

#### HB80-4DIM

Radio control, rolling code 433.92MHz, 4 channels + All, On-Off , dimmer up/down, select intensity, 30%-60%-100%. CR2450 battery.