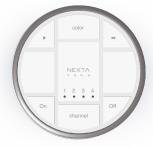

## HB80-30RGBW

Radio control, rolling code 433.92 MHz, 30 channels, On-Off, dimmer up/down, colour control RGB/RGBW and CCT, dynamic cycle control, open-close-stop (motor). CR2450 battery.