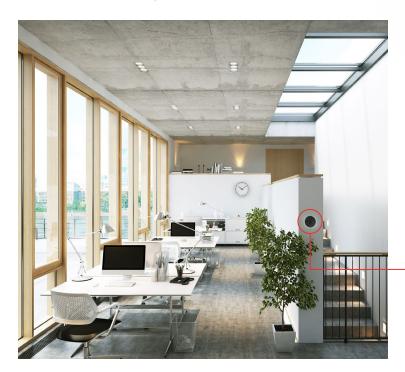

# Design and functionality for any application

Multifunctional remote control for controlling, singularly or in a group, up to 30 devices. Available in nine versions for a wide rangeof uses, with keys that are preset or can be selected during programming on the electronic control unit, display with 7 segments and 4 LEDs for the selection of channels and groups. Hoblo 80 has a very robust design and is easy to use thanks to its aluminium alloy structure, the shock-proof polycarbonate plastic parts, and the magnetic support on the wall.

## HOBLO80 - Portable, multifunction remote control