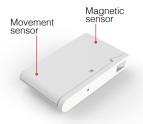

### SENSA-M

Sensor for units which recognises motion and the position of the door, and switches the light on and off in wireless mode. The light can be switched on for a set time, and switched off during closing, with a magnetic contact installed on the fixed part of the compartment. CR2450 battery, RF 433.92MHz.

## SENSA-R35M

Sensor for units which recognises motion and the position of the door, and switches the light on and off in wireless mode. The light can be switched on for a set time, and switched off during closing, with a magnetic contact installed on the fixed part of the compartment. CR2450 battery, RF 433.92MHz.