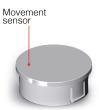

#### SENSA-T

Sensor for units which recognises motion and the position of the door, and switches the light on and off in wireless mode. The light can be activated for a set time. CR2450 battery, RF 433.92MHz.

## SENSA-R35T

Sensor for units which recognises motion and the position of the door, and switches the light on and off in wireless mode. The light can be activated for a set time. CR2450 battery, RF 433.92MHz.