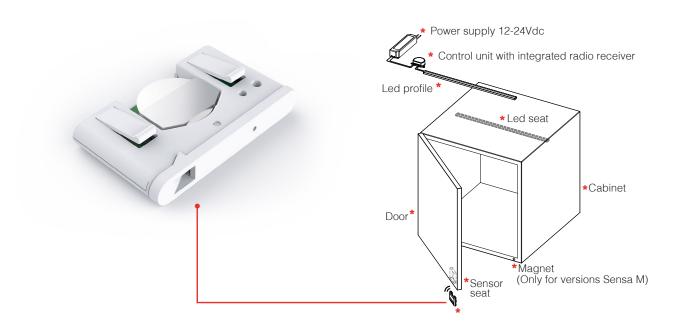

# Patented technology

Sensa is the evolution of the sensor for cabinet lighting. It recognizes the movement and the position of the door, it turns o turns off the light transmitting a wireless signal to the Led driver. Sensa is a registred name and a patented technology.

### SENSA-M

Sensor for units which recognises motion and the position of the door, and switches the light on and off in wireless mode. The light can be switched on for a set time, and switched off during closing, with a magnetic contact installed on the fixed part of the compartment. CR2450 battery, RF 433.92MHz.

# MAG - Optional magnets for Sensa-M and Sensa-R35M