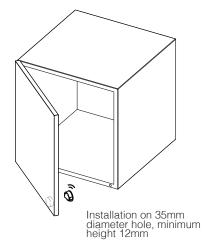

Available in two versions: Edge fixation and 35mm diameter hole fixation.

| Code               | Sensa                    | Sensa-R35                     |
|--------------------|--------------------------|-------------------------------|
| Power supply       | Battery CR2450           | Battery CR2450                |
| Battery life       | 3 years                  | 3 years                       |
| Code               | Rolling code             | Rolling code                  |
| Radiofrequency     | 433,92 MHz               | 433,92 MHz                    |
| Transmission range | 50 m in free field       | 50 m in free field            |
|                    | 20 m inside the building | 20 m inside the building      |
| Installation type  | Door edge                | 35mm diameter hole or surface |
| Dimensions         | 64,8 x38,8 x 9,8 mm      | D38 x D34,8 x 15 mm           |

# SENSA-R35 - Sensors with installation on 35mm diameter hole or on the surface