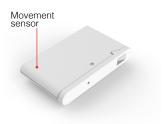

#### SENSA-T

Sensor for units which recognises motion and the position of the door, and switches the light on and off in wireless mode. The light can be activated for a set time. CR2450 battery, RF 433.92MHz.

#### SENSA-P

Sensor for units which recognises motion and the position of the door, and switches the light on and off in wireless mode. The light can be switched on for a set time, and switched off during closing, as the position of the door is recognised. CR2450 battery, RF 433.92MHz.

## SENSA-R35T

Sensor for units which recognises motion and the position of the door, and switches the light on and off in wireless mode. The light can be activated for a set time. CR2450 battery, RF 433.92MHz.