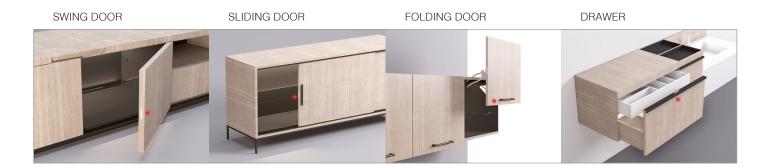

### SENSA - Sensors with door edge installation

# SENSA-R35 - Sensors with installation on 35mm diameter hole or on the surface