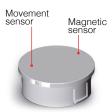

### SENSA-M

Sensor for units which recognises motion and the position of the door, and switches the light on and off in wireless mode. The light can be switched on for a set time, and switched off during closing, with a magnetic contact installed on the fixed part of the compartment. CR2450 battery, RF 433.92MHz.

## SENSA-R35M

Sensor for units which recognises motion and the position of the door, and switches the light on and off in wireless mode. The light can be switched on for a set time, and switched off during closing, with a magnetic contact installed on the fixed part of the compartment. CR2450 battery, RF 433.92MHz.