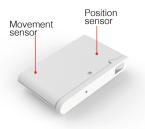

# Patented technology

Sensa is the evolution of the sensor for cabinet lighting. It recognizes the movement and the position of the door, it turns o turns off the light transmitting a wireless signal to the Led driver. Sensa is a registred name and a patented technology.

Available in two versions: Edge fixation and 35mm diameter hole fixation.

| Code               | Sensa                    | Sensa-R35                     |
|--------------------|--------------------------|-------------------------------|
| Power supply       | Battery CR2450           | Battery CR2450                |
| Battery life       | 3 years                  | 3 years                       |
| Code               | Rolling code             | Rolling code                  |
| Radiofrequency     | 433,92 MHz               | 433,92 MHz                    |
| Transmission range | 50 m in free field       | 50 m in free field            |
|                    | 20 m inside the building | 20 m inside the building      |
| Installation type  | Door edge                | 35mm diameter hole or surface |
| Dimensions         | 64,8 x38,8 x 9,8 mm      | D38 x D34,8 x 15 mm           |