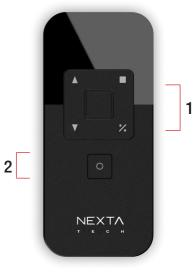

#### ECO-2L

#### **KEYS FUNCTION**

- 1: Motors control Open-Stop-Close Partial opening
- 2: Lighting control On/Off dimming with prolonged pressure