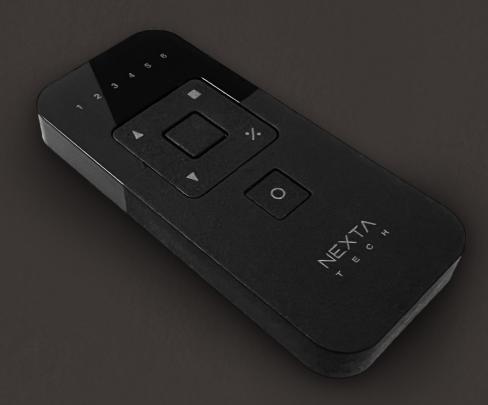

# **ECO**

Multifunction portable remote control

## **WIRELESS COMMAND**

Portable remote control 433,92MHz and 868,8MHz with Rolling Code technology. Minimal ultra-thin design. ECO is compatible with all the Nexta Tech control units, available in 4 and 5 button mono-channels, bi-channels and 6-channels versions. Wall mount included. Dimensions 82x37x9mm.