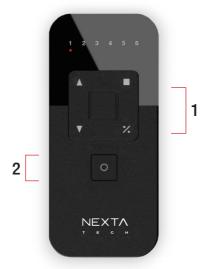

#### ECO-6L

#### **KEYS FUNCTION**

1: ON-OFF/Dimmer up - Dimmer down / Dimmer % for lighting control Open-Stop-Close-Partial opening for motors control

2: Channel selection 1-6