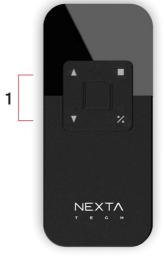

#### ECO-1L

#### KEYS FUNCTION

1: ON-OFF/Dimmer up - Dimmer down / Dimmer %for lighting control Open-Stop-Close-Partial opening for motors control

Wall mount included