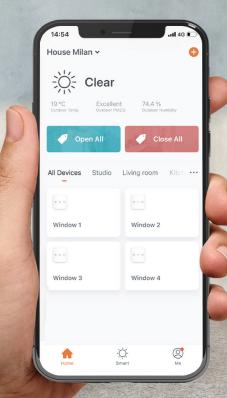

#### **Always connected**

OneSmart App makes the system intelligent and remotely manageable, from anywhere in the world. Is required only the WiFi connection.

## **SMART WIFI**

commands and hourly and weekly programms.

ONESMART
App for Android and iOS

VIDEO TUTORIAL Frame here