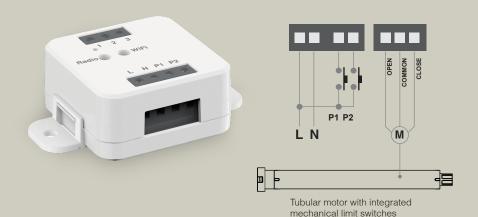

#### Control unit

Control unit with motor function (open-close-stop / step / manual). 110/240Vac power supply. 1 output to manage motors with integrated limit switch with maximum power 500W (230V). Two wired inputs for control by wall push buttons, Radio receiver 433.92MHz, integrated WiFi mmodule for remote control by App OneSmart and voice command.

| Code                          | MCX-M/ONE                 |
|-------------------------------|---------------------------|
| Power supply                  | 110-240Vac                |
| Output                        | 1 x Max 500W -            |
|                               | 3 wires tubolar motors    |
| -<br>Function                 | Open-stop-close           |
| Input                         | 2 NO push buttons         |
| No. Programmable transmitters | 30                        |
| Radio frequency               | 433.920 MHz ISM           |
| Wireless Smart                | WIFI 2,4GHz               |
| Smart remote control          | App OneSmart              |
| Voice commands                | Google Home, Alexa Amazon |
| Protection rating             | IP20                      |
| Working temperature           | -20 + 55°C                |
| Dimensions                    | 45x45x21 mm               |