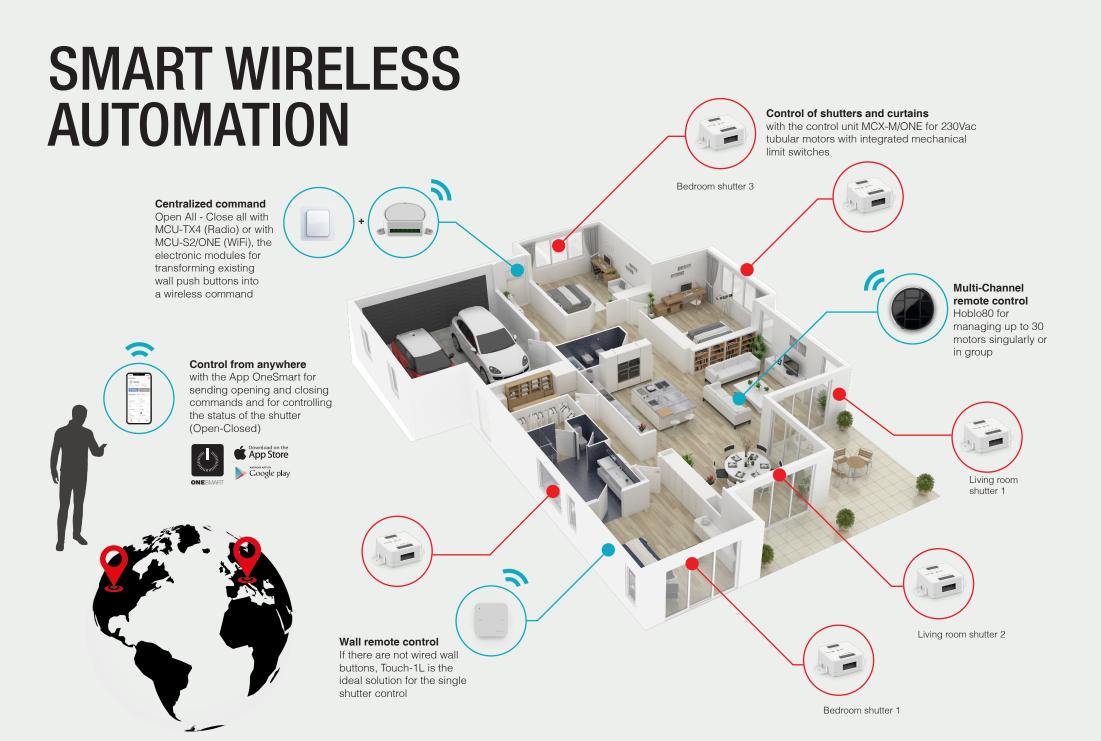

#### Wireless and wired

Nexta controllers, in addition to radio and WiFi controls, allow you to use wired inputs interfacing with wall push buttons.

### WIRELESS RF CONTROL

designed for control 230V tubular motors with integrated mechanicalswitches, One portable remote control with magnetic wall support. Smart remote control fromwherever you are by App OneSmart and voice commands compatible with Google Home and Amazon Alexa. Easy set up of scenarios for centralized