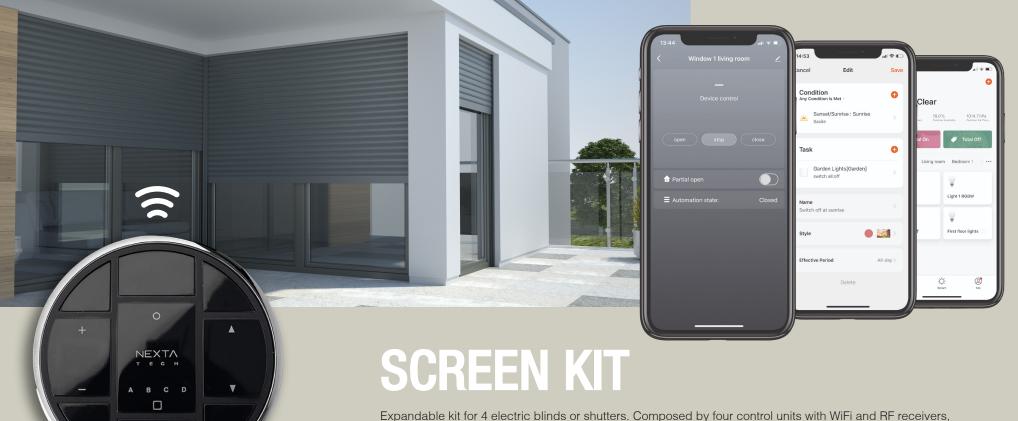

#### **Always connected**

OneSmart App makes the system intelligent and remotely manageable, from anywhere in the world. Is required only the WiFi connection.

## **SMART WIFI**

commands and hourly and weekly programms.

### WIRELESS RF CONTROL

designed for control 230V tubular motors with integrated mechanicalswitches, One portable remote control with magnetic wall support. Smart remote control fromwherever you are by App OneSmart and voice commands compatible with Google Home and Amazon Alexa. Easy set up of scenarios for centralized