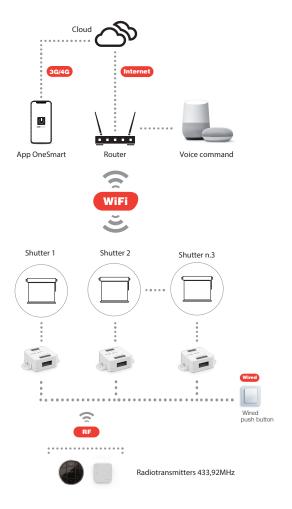

#### **Always connected**

OneSmart App makes the system intelligent and remotely manageable, from anywhere in the world. Is required only the WiFi connection.

#### Wireless and wired

Nexta controllers, in addition to radio and WiFi controls, allow you to use wired inputs interfacing with wall push buttons.

## **SMART WIFI**

commands and hourly and weekly programms.