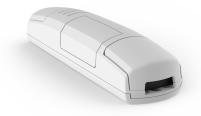

## **TOP-V8/RGBW**

Control unit with dimmer function and colour control for RGB and RGBW LEDs with constant voltage. 12 to 36Vdc power supply. Four outputs, max 8A per output (R,G,B,W) and max 24A in total. Radio receiver 433.92MHz. Three wired inputs. Output for power extender.

| Code                          | TOP-V8/RGBW                    |
|-------------------------------|--------------------------------|
| Power supply                  | 12-36Vdc                       |
| Output                        | 4 x Led 12-24 Vdc              |
|                               | Max power / output: 8A         |
|                               | (96W with 12V, 192W with 24V)  |
|                               | Max total power: 24A           |
|                               | (288W with 12V, 576W with 24V) |
| Function                      | Mode 1: RGB                    |
|                               | Mode 2: RGBW (W=W)             |
|                               | Mode 3: RGBW (W=W+RGB)         |
| Animations                    | Dynamic cycles with 7 color    |
|                               | variations and programmable    |
|                               | speeds                         |
| Programmable parameters       | Timer On, Fade On, Fade Off,   |
|                               | Last intensity value memory,   |
|                               | Minimum intensity value.       |
| Input                         | 3 NO push buttons              |
|                               | P1: On-Off/Dimmer              |
|                               | P2: Color change               |
|                               | P3: Play-Stop dynamic cycle    |
| No. Programmable transmitters | 30                             |
| Radio frequency               | 433.920Mhz ISM                 |
| Protection rating             | IP20                           |
| Working temperature           | -20 +55 °C                     |
| Dimensions                    | 174x46x35                      |
|                               |                                |