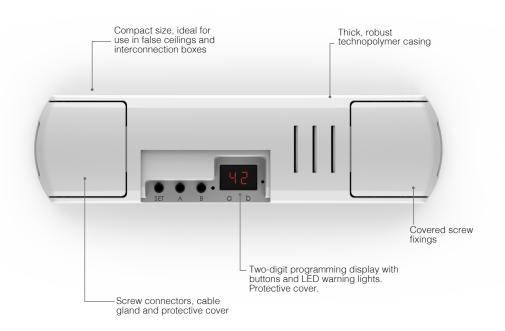

## **TOP-V8/RGBW**

Control unit with dimmer function and colour control for RGB and RGBW LEDs with constant voltage. 12 to 36Vdc power supply. Four outputs, max 8A per output (R,G,B,W) and max 24A in total. Radio receiver 433.92MHz. Three wired inputs. Output for power extender.

| Code                          | TOP-V8/RGBW                    |
|-------------------------------|--------------------------------|
| Power supply                  | 12-36Vdc                       |
| Output                        | 4 x Led 12-24 Vdc              |
|                               | Max power / output: 8A         |
|                               | (96W with 12V, 192W with 24V)  |
|                               | Max total power: 24A           |
|                               | (288W with 12V, 576W with 24V) |
| Function                      | Mode 1: RGB                    |
|                               | Mode 2: RGBW (W=W)             |
|                               | Mode 3: RGBW (W=W+RGB)         |
| Animations                    | Dynamic cycles with 7 color    |
|                               | variations and programmable    |
|                               | speeds                         |
| Programmable parameters       | Timer On, Fade On, Fade Off,   |
|                               | Last intensity value memory,   |
|                               | Minimum intensity value.       |
| Input                         | 3 NO push buttons              |
|                               | P1: On-Off/Dimmer              |
|                               | P2: Color change               |
|                               | P3: Play-Stop dynamic cycle    |
| No. Programmable transmitters | 30                             |
| Radio frequency               | 433.920Mhz ISM                 |
| Protection rating             | IP20                           |
| Working temperature           | -20 +55 °C                     |
| Dimensions                    | 174x46x35                      |
|                               |                                |