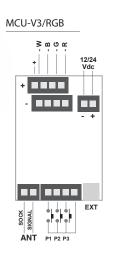

## **TOP-V8/RGBW**

Control unit with dimmer function and colour control for RGB and RGBW LEDs with constant voltage. 12 to 36Vdc power supply. Four outputs, max 8A per output (R,G,B,W) and max 24A in total. Radio receiver 433.92MHz. Three wired inputs. Output for power extender.

| Code                          | TOP-V8/RGBW                    |
|-------------------------------|--------------------------------|
| Power supply                  | 12-36Vdc                       |
| Output                        | 4 x Led 12-24 Vdc              |
|                               | Max power / output: 8A         |
|                               | (96W with 12V, 192W with 24V)  |
|                               | Max total power: 24A           |
|                               | (288W with 12V, 576W with 24V) |
| Function                      | Mode 1: RGB                    |
|                               | Mode 2: RGBW (W=W)             |
|                               | Mode 3: RGBW (W=W+RGB)         |
| Animations                    | Dynamic cycles with 7 color    |
|                               | variations and programmable    |
|                               | speeds                         |
| Programmable parameters       | Timer On, Fade On, Fade Off,   |
|                               | Last intensity value memory,   |
|                               | Minimum intensity value.       |
| Input                         | 3 NO push buttons              |
|                               | P1: On-Off/Dimmer              |
|                               | P2: Color change               |
|                               | P3: Play-Stop dynamic cycle    |
| No. Programmable transmitters | 30                             |
| Radio frequency               | 433.920Mhz ISM                 |
| Protection rating             | IP20                           |
| Working temperature           | -20 +55 °C                     |
| Dimensions                    | 174x46x35                      |
|                               |                                |