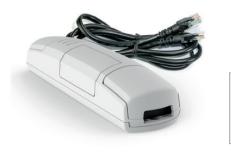

## **TOP-V8/4**

Control unit with dimmer function for LEDs with constant voltage. 12 to 36Vdc power supply. Four outputs, max 8A per output and max 24A in total. Radio receiver 433.92MHz. Three wired inputs. Output for power extender.

## **TOP SERIES**

Compact size, ideal for use in false ceilings and Thick, robust technopolymer casing interconnection boxes Covered screw fixings Screw connectors, cable gland and protective cover

Code: Wi-Top100