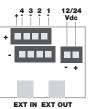

| Code<br>Power supply | TOP-V8/EXT4<br>12-24Vdc                                                                                                                  |
|----------------------|------------------------------------------------------------------------------------------------------------------------------------------|
| Output               | 4 x Led 12-24 Vdc<br>Max power / output: 8A<br>(96W with 12V, 192W with 24V)<br>Max power / total: 24A<br>(288W with 12V, 576W with 24V) |
| Protection rating    | IP20                                                                                                                                     |
| Working temperature  | -20 +55 °C                                                                                                                               |
| Dimensions           | 174x46x35                                                                                                                                |

4 LED

12-24

Output

Din

12-24

Vdc

Input