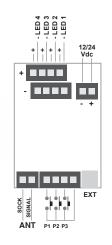

## **Constant voltage LED Control** Dimmer Led 12-24Vdc

**TOP-V8/4** 

12-24 Vdc

4 LEDs 12-24

Control unit with dimmer function for LEDs with constant voltage. 12 to 36Vdc power supply. Four outputs, max 8A per output and max 24A in total. Radio receiver 433.92MHz. Three wired inputs. Output for power extender.

| Code                          | TOP-V8/4                       |
|-------------------------------|--------------------------------|
| Power supply                  | 12-36Vdc                       |
| Output                        | 4 x Led 12-24 Vdc              |
|                               | Max power / output: 8A         |
|                               | (96W with 12V, 192W with 24V)  |
|                               | Max total power: 24A           |
|                               | (288W with 12V, 576W with 24V) |
| Function                      | Dimmer                         |
| Input                         | 3 NO push buttons              |
|                               | P1: On-Off/Dimmer output 1     |
|                               | P2: On-Off/Dimmer output 2     |
|                               | P3: On-Off/Dimmer output 3     |
| Programmable parameters       | Timer On, Fade On, Fade Off,   |
|                               | Last intensity value memory,   |
|                               | Minimum intensity value.       |
| No. Programmable transmitters | 30                             |
| Radio frequency               | 433.920Mhz ISM                 |
| Protection rating             | IP20                           |
| Working temperature           | -20 +55 °C                     |
| Dimensions                    | 174x46x35                      |