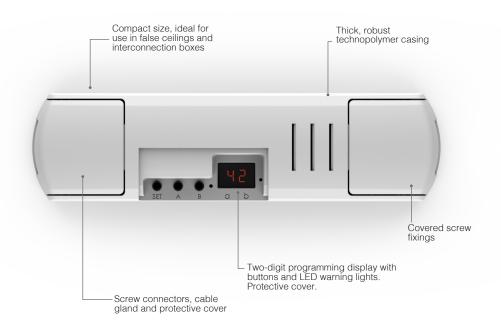

## **Constant voltage LED Control** Dimmer Led 12-24Vdc

**TOP-V8/4** 

12-24 Vdc

4 LEDs 12-24

Control unit with dimmer function for LEDs with constant voltage. 12 to 36Vdc power supply. Four outputs, max 8A per output and max 24A in total. Radio receiver 433.92MHz. Three wired inputs. Output for power extender.

## **TOP LINEA**