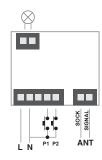

## TOP-L1/ONE 230 V | Load 230 V | On-Off | Wired | Radio RF | App WiFi | Voice

Control unit with On/Off function. 110/240Vac power supply. 1 output, max power 3000W (230V). Radio receiver 433.92MHz. One wired input for N.O. switches. Integrated WiFi module to allow the smart remote control by App OneSmart and voice commands.

| Code                          | TOP-L1/ONE                |
|-------------------------------|---------------------------|
| Power supply                  | 110-240 Vac               |
| Outputs                       | 1 x Max 3000W             |
| Function                      | ON/OFF                    |
| Inputs                        | 1 switch N.O.             |
| No. Programmable transmitters | 30                        |
| Radio Frequency               | 433.920MHz ISM            |
| Wireless Smart                | WiFi 2,4GHz               |
| Smart remote control          | App OneSmart              |
| Voice commands                | Google Home, Alexa Amazor |
| Protection rating             | IP20                      |
| Operating Temperatures        | -20 +55 °C                |
| Dimensions                    | 174x46x35 mm              |