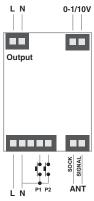

## **Led driver control** Interface for 0-1/10V drivers

**(**)

0

## TOP-0110/ONE

Control unit with dimmer function for Led driver with input 0-1/10V. 230Vac power supply. 1 output, max power 2000W (integrated relay).

Radio receiver 433.92MHz. 1 wired input.

Integrated WiFi mmodule for remote control by App OneSmart and voice command.

| Code                          | TOP-0110/ONE                                                                            |
|-------------------------------|-----------------------------------------------------------------------------------------|
| Power supply                  | Da rete 110-240 Vac                                                                     |
| Output                        | Settable 0-10V or 1-10V<br>230Vac relay Max 2000W                                       |
| Function                      | Dimmer                                                                                  |
| Programmable parameters       | Timer On, Fade On, Fade Off,<br>Last intensity value memory,<br>Minimum intensity value |
| Input                         | 1 NO push buttons                                                                       |
| No. Programmable transmitters | 30                                                                                      |
| Radio frequency               | 433.920 MHz ISM                                                                         |
| Wireless Smart                | WiFi 2,4GHz                                                                             |
| Smart remote control          | App OneSmart                                                                            |
| Voice commands                | Google Home, Alexa Amazon                                                               |
| Protection rating             | IP20                                                                                    |
| Working temperature           | -20 +55 °C                                                                              |
| Dimensions                    | 174x46x35 mm                                                                            |