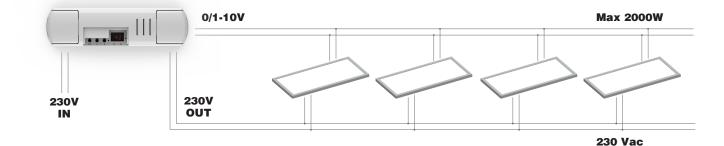

## TOP-0110/ONE

Control unit with dimmer function for Led driver with input 0-1/10V. 230Vac power supply. 1 output, max power 2000W (integrated relay).

Radio receiver 433.92MHz. 1 wired input.

Integrated WiFi mmodule for remote control by App OneSmart and voice command.

| Code                          | TOP-0110/ONE                                                                            |
|-------------------------------|-----------------------------------------------------------------------------------------|
| Power supply                  | Da rete 110-240 Vac                                                                     |
| Output                        | Settable 0-10V or 1-10V<br>230Vac relay Max 2000W                                       |
| Function                      | Dimmer                                                                                  |
| Programmable parameters       | Timer On, Fade On, Fade Off,<br>Last intensity value memory,<br>Minimum intensity value |
| Input                         | 1 NO push buttons                                                                       |
| No. Programmable transmitters | 30                                                                                      |
| Radio frequency               | 433.920 MHz ISM                                                                         |
| Wireless Smart                | WiFi 2,4GHz                                                                             |
| Smart remote control          | App OneSmart                                                                            |
| Voice commands                | Google Home, Alexa Amazon                                                               |
| Protection rating             | IP20                                                                                    |
| Working temperature           | -20 +55 °C                                                                              |
| Dimensions                    | 174x46x35 mm                                                                            |

Filare

Dimmer

2

Radio RE

On-Off

0-1/10V

Output

230 V