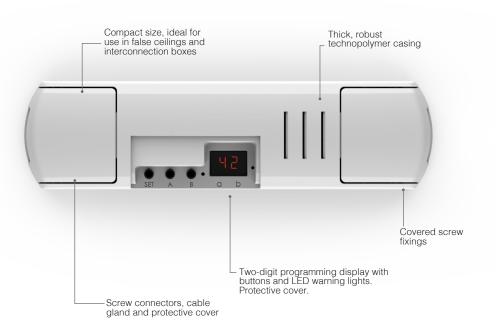

| Code                          | TOP-0110/ONE                                                                            |
|-------------------------------|-----------------------------------------------------------------------------------------|
| Power supply                  | Da rete 110-240 Vac                                                                     |
| Output                        | Settable 0-10V or 1-10V<br>230Vac relay Max 2000W                                       |
| Function                      | Dimmer                                                                                  |
| Programmable parameters       | Timer On, Fade On, Fade Off,<br>Last intensity value memory,<br>Minimum intensity value |
| Input                         | 1 NO push buttons                                                                       |
| No. Programmable transmitters | 30                                                                                      |
| Radio frequency               | 433.920 MHz ISM                                                                         |
| Wireless Smart                | WiFi 2,4GHz                                                                             |
| Smart remote control          | App OneSmart                                                                            |
| Voice commands                | Google Home, Alexa Amazon                                                               |
| Protection rating             | IP20                                                                                    |
| Working temperature           | -20 +55 °C                                                                              |
| Dimensions                    | 174x46x35 mm                                                                            |