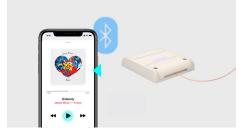

1 Connection speaker - amplifier and speaker - 12V/20W power supply

**2** Speaker fixation on surface with adhesive tape or with metal bracket

**3** Bluetooth connection and sound transmission to the amplifier