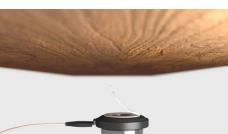

4 Sound transmission through the surface

## **Application**

The quality of the sound depends on the type of surface. The maximum dimensions of the transmission surface depend on the material with which the object is constructed. The suggested materials are those with alveolar construction like panels MDF, cardboard and wood with which can be reached optimal results until 3 square meters.