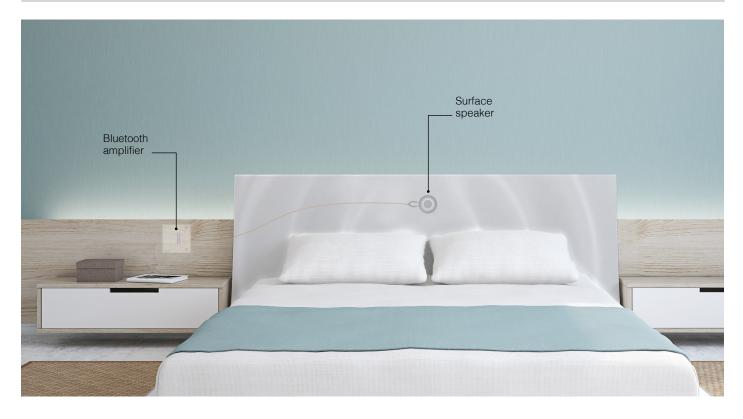

# **EXTRASONIC**SURFACE SOUND SYSTEM

## SOUND TRANSMISSION THROUGH THE SURFACE

Extrasonic transforms objects in acoustic speakers through the vibration of the surface. Composed by a bluetooth amplifier and a speaker to fix on the surface, it allows to realize completely invisible audio systems.