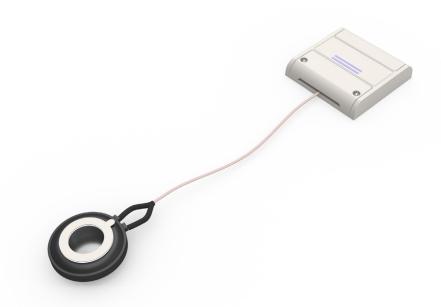

#### SONIC-100

Sound amplification system through surface composed by:

- **1** Bluetooth amplifier15W, 12Vdc power supply. Dimensions: 80 x 80 x 16 mm.
- **1** Surface Speaker 15W, 40hm. Cable lenght 150 cm. Dimensions: Diameter 52mm, h 20mm.

1 Connection speaker - amplifier and speaker - 12V/20W power supply

**2** Speaker fixation on surface with adhesive tape or with metal bracket

**3** Bluetooth connection and sound transmission to the amplifier