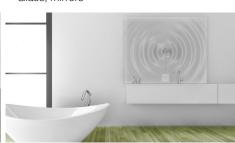

## SOUND TRANSMISSION THROUGH THE SURFACE

Extrasonic transforms objects in acoustic speakers through the vibration of the surface. Composed by a bluetooth amplifier and a speaker to fix on the surface, it allows to realize completely invisible audio systems.

## **Application**

The quality of the sound depends on the type of surface. The maximum dimensions of the transmission surface depend on the material with which the object is constructed. The suggested materials are those with alveolar construction like panels MDF, cardboard and wood with which can be reached optimal results until 3 square meters.