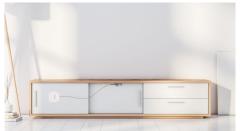

## **Application**

The quality of the sound depends on the type of surface. The maximum dimensions of the transmission surface depend on the material with which the object is constructed. The suggested materials are those with alveolar construction like panels MDF, cardboard and wood with which can be reached optimal results until 3 square meters.

Discover Extrasonic system on the Youtube channel Nexta tech

Furniture

Tables, desks

Glass, mirrors