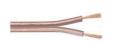

#### **ACCESSORIES**

**PS-1220** Power supply 230Vac-12Vdc, 20W.

PLUG-1220 Plug power supply 230Vac-12Vdc, 20W.

**ST-S100**Optional metal fixation bracket for speaker S100.

**CB-S100/400**Optional connection cable, 400 cm lenght.