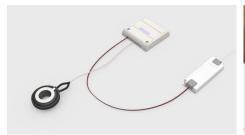

1 Connection speaker - amplifier and speaker - 12V/20W power supply

**2** Speaker fixation on surface with adhesive tape or with metal bracket

**3** Bluetooth connection and sound transmission to the amplifier

#### SONIC-100

Sound amplification system through surface composed by:

- **1** Bluetooth amplifier15W, 12Vdc power supply. Dimensions: 80 x 80 x 16 mm.
- **1** Surface Speaker 15W, 40hm. Cable lenght 150 cm. Dimensions: Diameter 52mm, h 20mm.