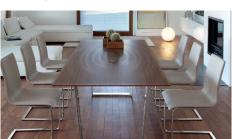

## **Application**

The quality of the sound depends on the type of surface. The maximum dimensions of the transmission surface depend on the material with which the object is constructed. The suggested materials are those with alveolar construction like panels MDF, cardboard and wood with which can be reached optimal results until 3 square meters.

Discover Extrasonic system on the Youtube channel Nexta tech

Furniture

Tables, desks

Glass, mirrors