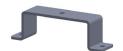

#### **ACCESSORIES**

**PS-1220** Power supply 230Vac-12Vdc, 20W.

PLUG-1220 Plug power supply 230Vac-12Vdc, 20W.

**ST-S100**Optional metal fixation bracket for speaker S100.

**CB-S100/400**Optional connection cable, 400 cm lenght.