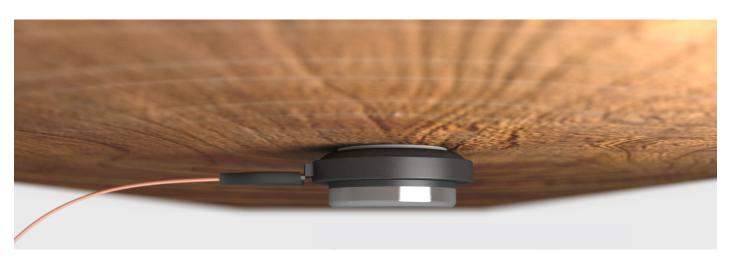

## SOUND TRANSMISSION THROUGH THE SURFACE

Extrasonic transforms objects in acoustic speakers through the vibration of the surface. Composed by a bluetooth amplifier and a speaker to fix on the surface, it allows to realize completely invisible audio systems.

4 Sound transmission through the surface

## **Application**

The quality of the sound depends on the type of surface. The maximum dimensions of the transmission surface depend on the material with which the object is constructed. The suggested materials are those with alveolar construction like panels MDF, cardboard and wood with which can be reached optimal results until 3 square meters.