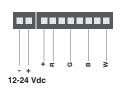

| Code                          | PLANO-V5/RGBW             |
|-------------------------------|---------------------------|
| Power supply                  | 12-24 Vdc                 |
| Output                        | 4 x Led 12-24 Vdc R,G,B,W |
|                               | Max power / output: 2,5A  |
|                               | Max total power: 5A       |
| Function                      | Mode 1: RGB               |
|                               | Mode 2: RGBW (W=W)        |
|                               | Mode 3: RGBW (W=W+RGB)    |
| No. Programmable transmitters | 30                        |
| Radio frequency               | 433.920mhz ISM            |
| Protection rating             | IP20                      |
| Working temperature           | -20 +55 °C                |
| Dimensions                    | 80x80x16 mm               |