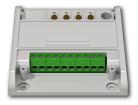

| Code                          | PLANO-V5/RGBW             |
|-------------------------------|---------------------------|
| Power supply                  | 12-24 Vdc                 |
| Output                        | 4 x Led 12-24 Vdc R,G,B,W |
|                               | Max power / output: 2,5A  |
|                               | Max total power: 5A       |
| Function                      | Mode 1: RGB               |
|                               | Mode 2: RGBW (W=W)        |
|                               | Mode 3: RGBW (W=W+RGB)    |
| No. Programmable transmitters | 30                        |
| Radio frequency               | 433.920mhz ISM            |
| Protection rating             | IP20                      |
| Working temperature           | -20 +55 °C                |
| Dimensions                    | 80x80x16 mm               |