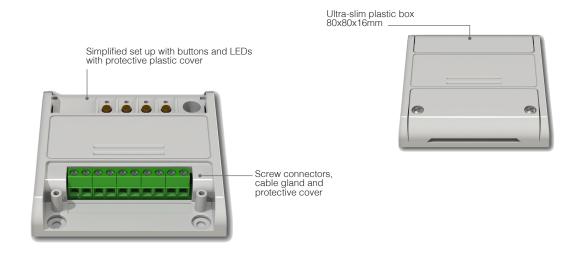

| Code                          | PLANO-V5/RGBW             |
|-------------------------------|---------------------------|
| Power supply                  | 12-24 Vdc                 |
| Output                        | 4 x Led 12-24 Vdc R,G,B,W |
|                               | Max power / output: 2,5A  |
|                               | Max total power: 5A       |
| Function                      | Mode 1: RGB               |
|                               | Mode 2: RGBW (W=W)        |
|                               | Mode 3: RGBW (W=W+RGB)    |
| No. Programmable transmitters | 30                        |
| Radio frequency               | 433.920mhz ISM            |
| Protection rating             | IP20                      |
| Working temperature           | -20 +55 °C                |
| Dimensions                    | 80x80x16 mm               |