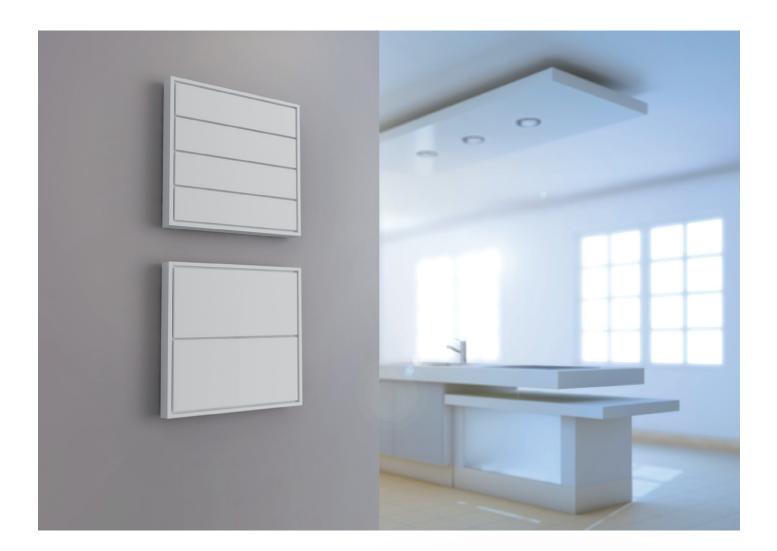

# Wireless switches for flexible installations

Wall radiotransmitter available in 7 versions and 2 type of power supply: by battery with surface mounting and by main 230V for recessed electric box. Minimal and posh design for a perfect integration in any environment, it's built with mechanical sturdy push buttons that can be activacted pushing any point of their area.