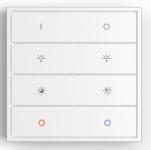

# DIMMER - Radiotransmitters for light intensity control

| I        | 0            |
|----------|--------------|
|          | - <u>`</u> * |
| *        | -)\$-        |
| <u>ж</u> | -ở;-         |

## OPT-4DIM

Rolling Code 433,92MHz radiotransmitter, 4 channels with On-Off, Dimmer up/down (with long pressure). Battery CR2450.

#### TOUCH-4DIM/PW

230Vac power supply version.