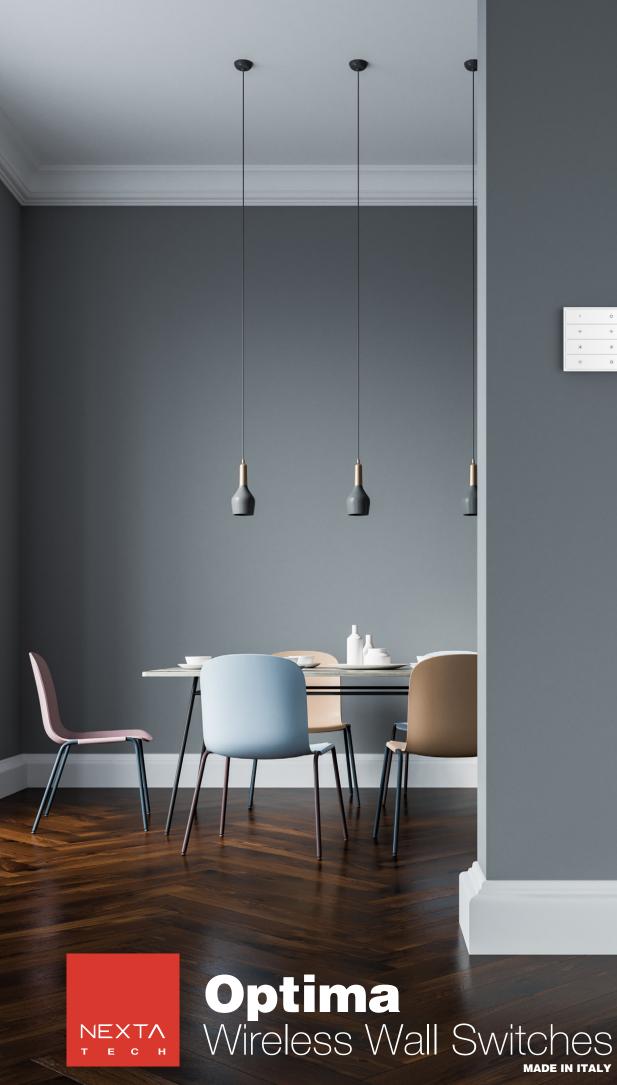

# Wireless switches for flexible installations

Wall radiotransmitter available in 7 versions and 2 type of power supply: by battery with surface mounting and by main 230V for recessed electric box. Minimal and posh design for a perfect integration in any environment, it's built with mechanical sturdy push buttons that can be activacted pushing any point of their area.