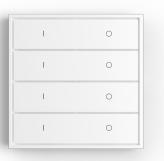

# PROGRAMMABLE - Radiotransmitters with selectable function

#### OPT-4G

Rolling Code 433,92MHz radiotransmitter, 4 buttons with selectable function. Battery CR2450

#### **OPT-4G/PW**

230Vac power supply version.

| - | - |
|---|---|
| - | - |
| - | - |
| - | - |