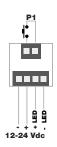

## MCX-V6

12-24 Vdc Input

Control unit with dimmer function. 12 to 24Vdc power supply. One output to manage LED with constant voltage 12-24Vdc, max 6A. Radio receiver 433.92MHz. One wired input.

| Code                          | MCX-V6                                                  |
|-------------------------------|---------------------------------------------------------|
| Power supply                  | 12-24 Vdc                                               |
| Output                        | 1 x Led 12-24 Vdc - Max 6A<br>Max72W(12V), Max144W(24V) |
| Function                      | Dimmer                                                  |
| Programmable parameters       | Timer On                                                |
| Input                         | 1 NO push button                                        |
| No. Programmable transmitters | 30                                                      |
| Radio frequency               | 433.920mhz ISM                                          |
| Protection rating             | IP20                                                    |
| Working temperature           | -20 +55 °C                                              |
| Dimensions                    | 52x43x21 mm                                             |