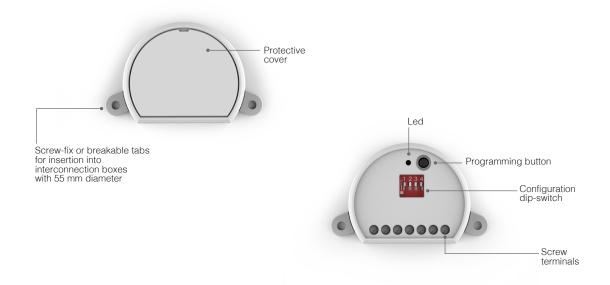

## 12-24 1 LED Vdc 12-24 MCU-V5/C

Control unit with dimmer function. 12 to 24Vdc power supply. One output to manage LED with constant voltage 12-24Vdc, max 5A. Version without radio receiver with one wired input.

| Code                    | MCU-V5/C                     |
|-------------------------|------------------------------|
| Power supply            | 12-24 Vdc                    |
| Output                  | 1 x Led 12-24 Vdc - Max 5A   |
|                         | Max 60W with 12V             |
|                         | Max 120W with 24V            |
| Function                | Dimmer                       |
| Programmable parameters | Timer On, Fade On, Fade Off  |
|                         | Last intensity value memory, |
|                         | Minimum intensity value.     |
| Input                   | 1 NO push button             |
| Protection rating       | IP20                         |
| Working temperature     | -20 +55 °C                   |
| Dimensions              | 52x43x21 mm                  |