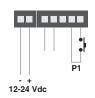

## 12-24 1 LED Vdc 12-24 MCU-V5/C

Control unit with dimmer function. 12 to 24Vdc power supply. One output to manage LED with constant voltage 12-24Vdc, max 5A. Version without radio receiver with one wired input.

| Code                    | MCU-V5/C                     |
|-------------------------|------------------------------|
| Power supply            | 12-24 Vdc                    |
| Output                  | 1 x Led 12-24 Vdc - Max 5A   |
|                         | Max 60W with 12V             |
|                         | Max 120W with 24V            |
| Function                | Dimmer                       |
| Programmable parameters | Timer On, Fade On, Fade Off  |
|                         | Last intensity value memory, |
|                         | Minimum intensity value.     |
| Input                   | 1 NO push button             |
| Protection rating       | IP20                         |
| Working temperature     | -20 +55 °C                   |
| Dimensions              | 52x43x21 mm                  |