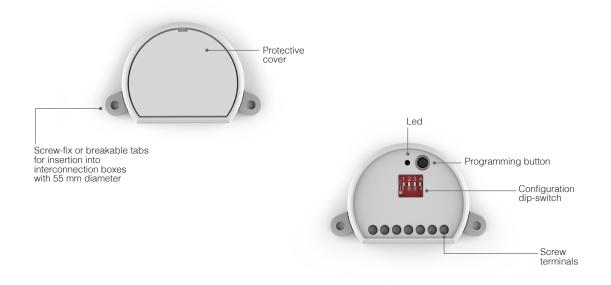

## 12-24 1 LED 12-24 Output Vdc MCU-V5

Control unit with dimmer function. 12 to 24Vdc power supply. One output to manage LED with constant voltage 12-24Vdc, max 5A. Radio receiver 433.92MHz. One wired input.

| Code                          | MCU-V5                       |
|-------------------------------|------------------------------|
| Power supply                  | 12-24 Vdc                    |
| Output                        | 1 x Led 12-24 Vdc - Max 5A   |
|                               | Max 60W with 12V             |
|                               | Max 120W with 24V            |
| Function                      | Dimmer                       |
| Programmable parameters       | Timer On, Fade On, Fade Off, |
|                               | Last intensity value memory, |
|                               | Minimum intensity value.     |
| Input                         | 1 NO push button             |
| No. Programmable transmitters | 30                           |
| Radio frequency               | 433.920mhz ISM               |
| Protection rating             | IP20                         |
| Working temperature           | -20 +55 °C                   |
| Dimensions                    | 52x43x21 mm                  |