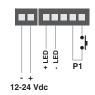

## 12-24 1 LED 12-24 Output Vdc MCU-V5

Control unit with dimmer function. 12 to 24Vdc power supply. One output to manage LED with constant voltage 12-24Vdc, max 5A. Radio receiver 433.92MHz. One wired input.

| Code                          | MCU-V5                       |
|-------------------------------|------------------------------|
| Power supply                  | 12-24 Vdc                    |
| Output                        | 1 x Led 12-24 Vdc - Max 5A   |
|                               | Max 60W with 12V             |
|                               | Max 120W with 24V            |
| Function                      | Dimmer                       |
| Programmable parameters       | Timer On, Fade On, Fade Off, |
|                               | Last intensity value memory, |
|                               | Minimum intensity value.     |
| Input                         | 1 NO push button             |
| No. Programmable transmitters | 30                           |
| Radio frequency               | 433.920mhz ISM               |
| Protection rating             | IP20                         |
| Working temperature           | -20 +55 °C                   |
| Dimensions                    | 52x43x21 mm                  |