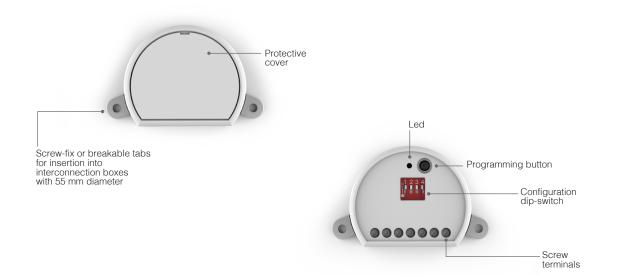

## MCU-SIM1

Control unit with On/Off or timed function and presence simulator. 110/240Vac power supply. 1 output, max power 1000W (230V). Radio receiver 433.92MHz. Two wired inputs settable with button or switch.

| Code                          | MCU-SIM1                   |
|-------------------------------|----------------------------|
| Power supply                  | 120-240 Vac                |
| Output                        | 1 x Max 1000W              |
| Function                      | Presence simulator with    |
|                               | random activation          |
| Input                         | 1 NO push button or switch |
| No. Programmable transmitters | 30                         |
| Radio frequency               | 433.920 MHz ISM            |
| Protection rating             | IP20                       |
| Working temperature           | -20 +55 °C                 |
| Dimensions                    | 52x43x21 mm                |
|                               |                            |