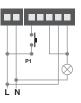

## **230Vac Loads control**

Presence simulator



(

Radio RF

## MCU-SIM1

Control unit with On/Off or timed function and presence simulator. 110/240Vac power supply. 1 output, max power 1000W (230V). Radio receiver 433.92MHz. Two wired inputs settable with button or switch.





| Code                          | MCU-SIM1                   |
|-------------------------------|----------------------------|
| Power supply                  | 120-240 Vac                |
| Output                        | 1 x Max 1000W              |
| Function                      | Presence simulator with    |
|                               | random activation          |
| Input                         | 1 NO push button or switch |
| No. Programmable transmitters | 30                         |
| Radio frequency               | 433.920 MHz ISM            |
| Protection rating             | IP20                       |
| Working temperature           | -20 +55 °C                 |
| Dimensions                    | 52x43x21 mm                |
|                               |