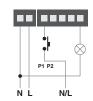

## 

Phase dimmer. Power supply 110/240Vac. 1 output for dimmable LED bulbs and leading/trailing edge dimmable LED drivers. Minimum power 4 W, max 150W. Radio receiver 433,92MHz. 1 wired input. Integrated WiFi mmodule for remote control by App OneSmart and voice command.

| Code                          | MCU-DM/ONE                    |
|-------------------------------|-------------------------------|
| Power supply                  | Da rete 110-240 Vac           |
| Output                        | 1 x Min 4 W - Max 150W        |
|                               | Dimmable LED bulbs            |
|                               | Leading/Trailing edge Drivers |
| Function                      | Dimmer                        |
| Input                         | 1 NO push button              |
| No. Programmable transmitters | 30                            |
| Radio frequency               | 433.920 MHz ISM               |
| Wireless Smart                | WiFi 2,4GHz                   |
| Smart remote control          | App OneSmart                  |
| Voice commands                | Google Home, Alexa Amazon     |
| Protection rating             | IP20                          |
| Working temperature           | -20 +55 °C                    |
| Dimensions                    | 52x43x21 mm                   |
|                               |                               |