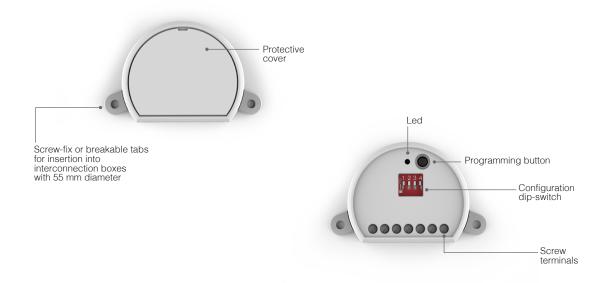

## 

Phase dimmer. Power supply 110/240Vac. 1 output for dimmable LED bulbs and leading/trailing edge dimmable LED drivers. Minimum power 4 W, max 150W. Radio receiver 433,92MHz. 1 wired input. Integrated WiFi mmodule for remote control by App OneSmart and voice command.

| Code                          | MCU-DM/ONE                    |
|-------------------------------|-------------------------------|
| Power supply                  | Da rete 110-240 Vac           |
| Output                        | 1 x Min 4 W - Max 150W        |
|                               | Dimmable LED bulbs            |
|                               | Leading/Trailing edge Drivers |
| Function                      | Dimmer                        |
| Input                         | 1 NO push button              |
| No. Programmable transmitters | 30                            |
| Radio frequency               | 433.920 MHz ISM               |
| Wireless Smart                | WiFi 2,4GHz                   |
| Smart remote control          | App OneSmart                  |
| Voice commands                | Google Home, Alexa Amazon     |
| Protection rating             | IP20                          |
| Working temperature           | -20 +55 °C                    |
| Dimensions                    | 52x43x21 mm                   |
|                               |                               |