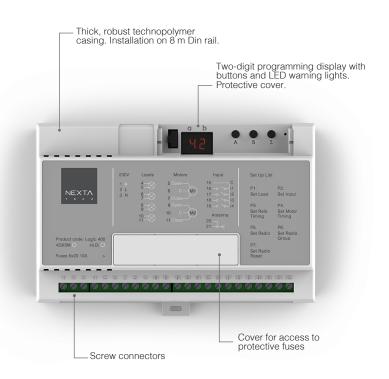

## **LOGIC 400/ONE**

230 V Output On-Off Wired Radio RF App WiFi

Control unit with On/Off, timed function or motor. 230Vac power supply. Outputs: 4 loads or 2 motors, maximum power per output 3000W (max. 6000W in total). 4 wired inputs. Integrated WiFi module to allow the smart remote control by App OneSmart.

| LOGIC400/ONE             |
|--------------------------|
|                          |
| 240 Vac                  |
| 4 x Max 2000W per output |
| Max 6000W total          |
| ON/OFF                   |
| 4 switches N.O.          |
| 30                       |
| 433.920MHz ISM           |
| WiFi 2,4GHz              |
| App OneSmart             |
| IP20                     |
| -20 +55 °C               |
| 140x90x45 mm,            |
| Din bar 8 modules        |
|                          |