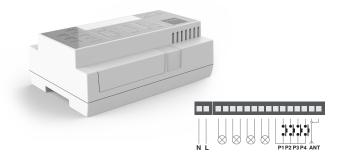

## **LOGIC 400/ONE**

230 V Output On-Off Wired Radio RF App WiFi

Control unit with On/Off, timed function or motor. 230Vac power supply. Outputs: 4 loads or 2 motors, maximum power per output 3000W (max. 6000W in total). 4 wired inputs. Integrated WiFi module to allow the smart remote control by App OneSmart.

| LOGIC400/ONE             |
|--------------------------|
|                          |
| 240 Vac                  |
| 4 x Max 2000W per output |
| Max 6000W total          |
| ON/OFF                   |
| 4 switches N.O.          |
| 30                       |
| 433.920MHz ISM           |
| WiFi 2,4GHz              |
| App OneSmart             |
| IP20                     |
| -20 +55 °C               |
| 140x90x45 mm,            |
| Din bar 8 modules        |
|                          |